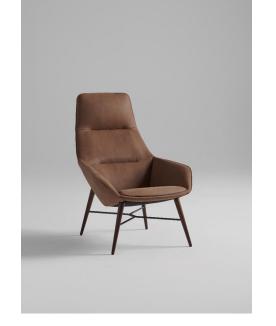

#### Try comfort.

- Ideally suited to homely yet elegant settings
- Compact lounge chair ideal for private conversations
- High-back chair with matching ottoman for use in comfortable discussion rooms, quiet areas and elegant offices
- Streamlined, cushion-like, fully upholstered shell with integrated armrests
- High-quality appearance thanks to decorative stitching and allround piping, optionally also available in a contrasting colour
- With swivel supporting column and optional self-return mechanism or homely solid oak wooden frame