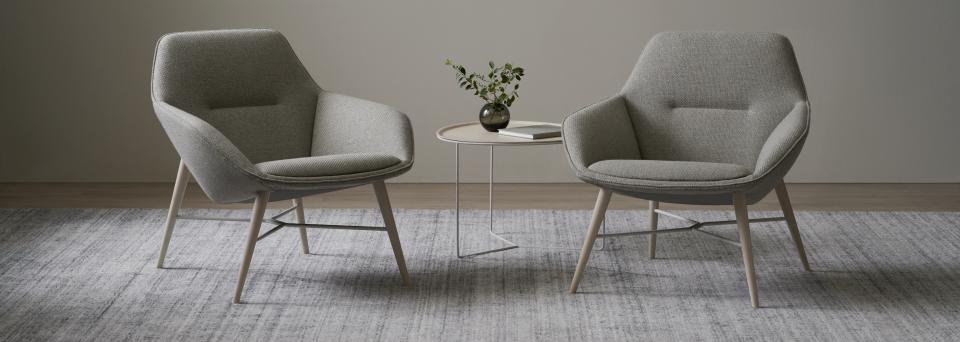

# Impressions.

BRUNNER | RAY SOFT LOUNGE

1 1

| Brunner lives for furniture that makes new things possible. |  |
|-------------------------------------------------------------|--|
|                                                             |  |
|                                                             |  |
|                                                             |  |

#### Try comfort.

- Ideally suited to homely yet elegant settings
- Compact lounge chair ideal for private conversations
- High-back chair with matching ottoman for use in comfortable discussion rooms, quiet areas and elegant offices
- Streamlined, cushion-like, fully upholstered shell with integrated armrests
- High-quality appearance thanks to decorative stitching and allround piping, optionally also available in a contrasting colour
- With swivel supporting column and optional self-return mechanism or homely solid oak wooden frame