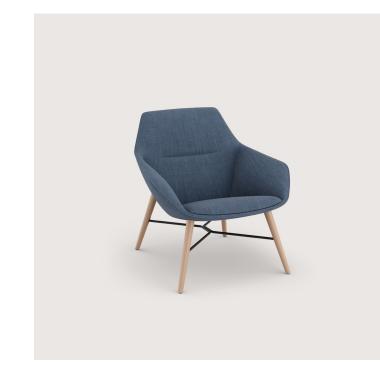

| <u>06</u> |
| Variants                       |           |
| <u>Impressions</u>             | <u>09</u> |
| Inspiration and detailed views |           |

01

### Product idea.

#### Try comfort.

- Ideally suited to homely yet elegant settings
- Compact lounge chair ideal for private conversations
- High-back chair with matching ottoman for use in comfortable discussion rooms, quiet areas and elegant offices
- Streamlined, cushion-like, fully upholstered shell with integrated armrests
- High-quality appearance thanks to decorative stitching and allround piping, optionally also available in a contrasting colour
- With swivel supporting column and optional self-return mechanism or homely solid oak wooden frame



<u>02</u>

## In detail.



#### Variants.



03

# Impressions.







BRUNNER | RAY SOFT LOUNGE

1 1









| Brunner lives for furniture that makes new things possible. |  |
|-------------------------------------------------------------|--|
|                                                             |  |
|                                                             |  |
|                                                             |  |