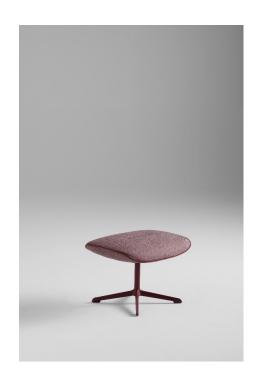

#### Try comfort.

- Ideally suited to homely yet elegant settings
- Compact lounge chair ideal for private conversations
- High-back chair with matching ottoman for use in comfortable discussion rooms, quiet areas and elegant offices
- Streamlined, cushion-like, fully upholstered shell with integrated armrests
- High-quality appearance thanks to decorative stitching and allround piping, optionally also available in a contrasting colour
- With swivel supporting column and optional self-return mechanism or homely solid oak wooden frame