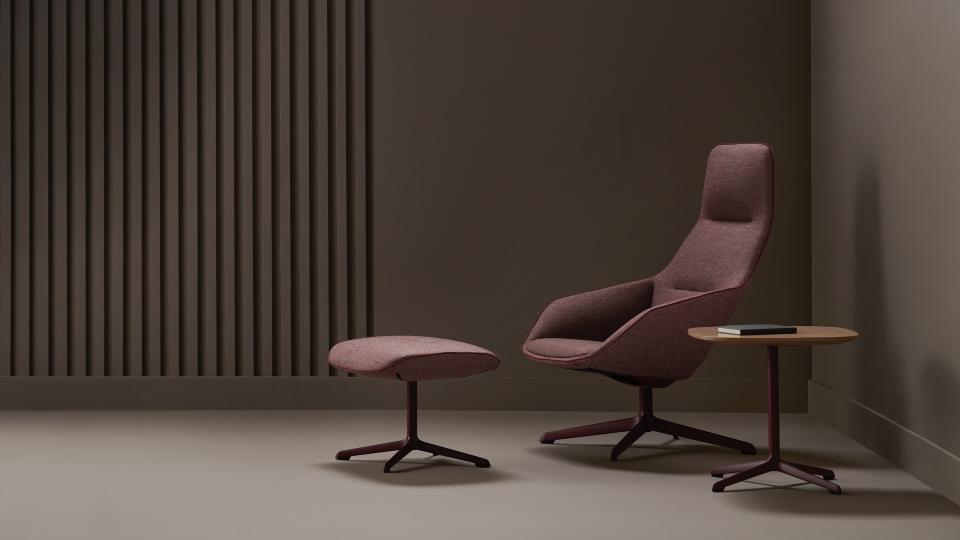

#### Try comfort.

- Ideally suited to homely yet elegant settings
- Compact lounge chair ideal for private conversations
- High-back chair with matching ottoman for use in comfortable discussion rooms, quiet areas and elegant offices
- Streamlined, cushion-like, fully upholstered shell with integrated armrests
- High-quality appearance thanks to decorative stitching and allround piping, optionally also available in a contrasting colour
- With swivel supporting column and optional self-return mechanism or homely solid oak wooden frame

# Impressions.

BRUNNER | RAY SOFT LOUNGE

1 1

| Brunner lives for furniture that makes new things possible. |  |
|-------------------------------------------------------------|--|
|                                                             |  |
|                                                             |  |
|                                                             |  |