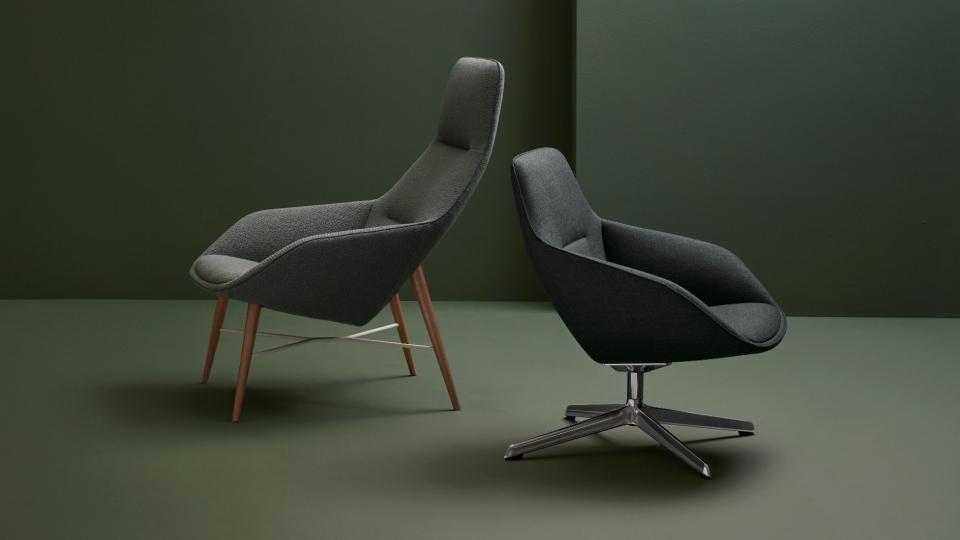

#### Try comfort.

- Ideally suited to homely yet elegant settings
- Compact lounge chair ideal for private conversations
- High-back chair with matching ottoman for use in comfortable discussion rooms, quiet areas and elegant offices
- Streamlined, cushion-like, fully upholstered shell with integrated armrests
- High-quality appearance thanks to decorative stitching and allround piping, optionally also available in a contrasting colour
- With swivel supporting column and optional self-return mechanism or homely solid oak wooden frame

# Impressions.

BRUNNER | RAY SOFT LOUNGE

1 1

| Brunner lives for furniture that makes new things possible. |  |
|-------------------------------------------------------------|--|
|                                                             |  |
|                                                             |  |
|                                                             |  |