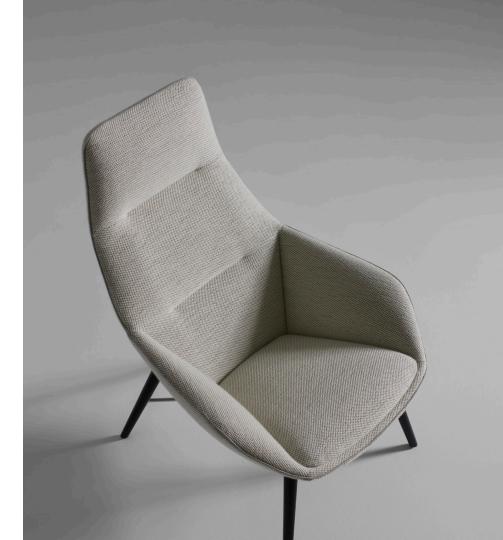

### Product idea.

#### Try comfort.

- Ideally suited to homely yet elegant settings
- Compact lounge chair ideal for private conversations
- High-back chair with matching ottoman for use in comfortable discussion rooms, quiet areas and elegant offices
- Streamlined, cushion-like, fully upholstered shell with integrated armrests
- High-quality appearance thanks to decorative stitching and allround piping, optionally also available in a contrasting colour
- With swivel supporting column and optional self-return mechanism or homely solid oak wooden frame