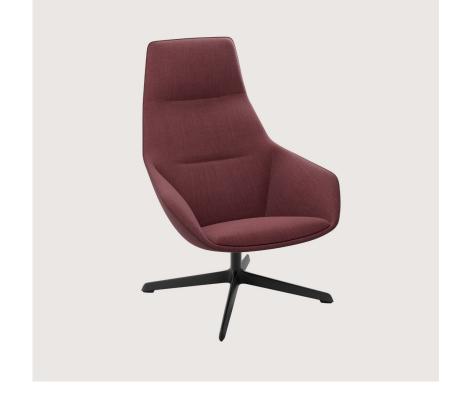

| <u>06</u> |
| Variants                       |           |
| <u>Impressions</u>             | <u>09</u> |
| Inspiration and detailed views |           |

01

### Product idea.

#### Try comfort.

- Ideally suited to homely yet elegant settings
- Compact lounge chair ideal for private conversations
- High-back chair with matching ottoman for use in comfortable discussion rooms, quiet areas and elegant offices
- Streamlined, cushion-like, fully upholstered shell with integrated armrests
- High-quality appearance thanks to decorative stitching and allround piping, optionally also available in a contrasting colour
- With swivel supporting column and optional self-return mechanism or homely solid oak wooden frame



<u>02</u>

## In detail.



#### Variants.



03

# Impressions.







BRUNNER | RAY SOFT LOUNGE

1 1









| Brunner lives for furniture that makes new things possible. |  |
|-------------------------------------------------------------|--|
|                                                             |  |
|                                                             |  |
|                                                             |  |