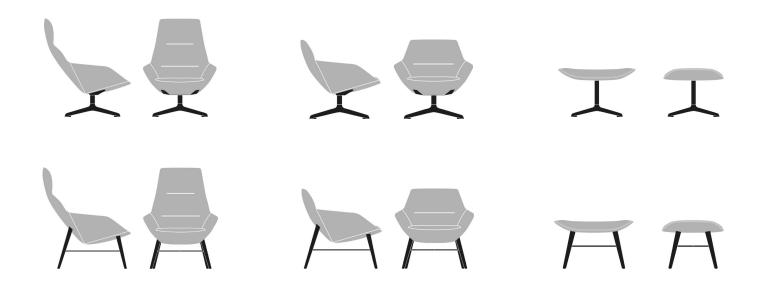

| <u>In detail</u>               | <u>06</u> |
| Variants                       |           |
| <u>Impressions</u>             | <u>09</u> |
| Inspiration and detailed views |           |

01

### Product idea.

#### Try comfort.

- Ideally suited to homely yet elegant settings
- Compact lounge chair ideal for private conversations
- High-back chair with matching ottoman for use in comfortable discussion rooms, quiet areas and elegant offices
- Streamlined, cushion-like, fully upholstered shell with integrated armrests
- High-quality appearance thanks to decorative stitching and allround piping, optionally also available in a contrasting colour
- With swivel supporting column and optional self-return mechanism or homely solid oak wooden frame



<u>02</u>

## In detail.



#### Variants.



03

# Impressions.







BRUNNER | RAY SOFT LOUNGE

1 1









| Brunner lives for furniture that makes new things possible. |  |
|-------------------------------------------------------------|--|
|                                                             |  |
|                                                             |  |
|                                                             |  |