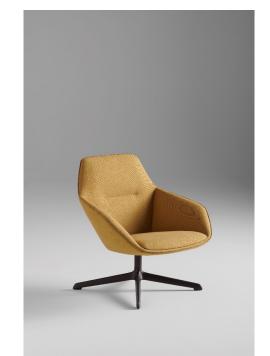

#### Try comfort.

- Ideally suited to homely yet elegant settings
- Compact lounge chair ideal for private conversations
- High-back chair with matching ottoman for use in comfortable discussion rooms, quiet areas and elegant offices
- Streamlined, cushion-like, fully upholstered shell with integrated armrests
- High-quality appearance thanks to decorative stitching and allround piping, optionally also available in a contrasting colour
- With swivel supporting column and optional self-return mechanism or homely solid oak wooden frame