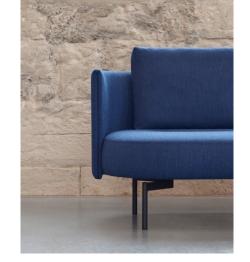

# Stylish oval design.

As an alternative to the standard double seam all around the seat element, attractive leather joint stitching can be used to create additional accents.

#### Frame variety.

oval comes in a low lounge height (42 cm) or an ergonomic seat height (46 cm), making it just right for different settings and situations.

The slimline frames made from powder-coated steel tubes give each oval piece a lightweight look and almost floating feel. A detachable oak tube adds to the furniture's homely appeal.