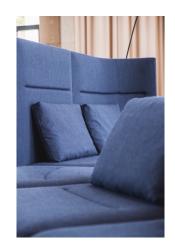

## Ultimate comfort.

Everything about oval is warm and welcoming. Its premium moulded foam upholstery and pocket spring core insert promise ultimate comfort.

Plush cushions and fully upholstered backs provide plenty of support.

# Stylish oval design.

As an alternative to the standard double seam all around the seat element, attractive leather joint stitching can be used to create additional accents.