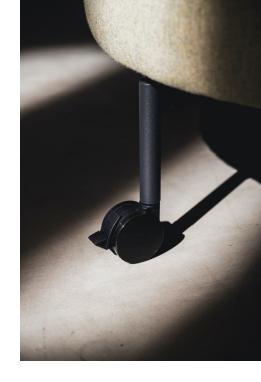

#### Frame variety.

oval comes in a low lounge height (42 cm) or an ergonomic seat height (46 cm), making it just right for different settings and situations.

The slimline frames made from powder-coated steel tubes give each oval piece a lightweight look and almost floating feel. A detachable oak tube adds to the furniture's homely appeal.

Depending on the configuration, there is also the option to make oval even more versatile by adding casters.