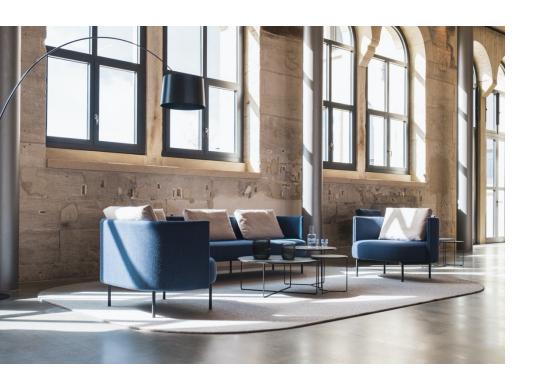

The gently rounded benches, islands, lounge chairs and stools can be combined to create inviting seating landscapes to suit the space. There are so many versions and possible combinations to choose from to make a space as open, relaxed or private as required.

# Variety with a consistent design language.

oval benches

oval is available as a bench in multiple configurations, e.g. a straight oval or rectangular two- or three-seater, with low or high panels, casters or an integrated tray table.

## One all to yourself.

oval single seaters

The oval single-seater is versatile enough to be used as a stool, armchair or high-back chair, with or without casters and a tablet table, depending on the user's needs. It is just as flexible as the straight oval benches in terms of configuration options.