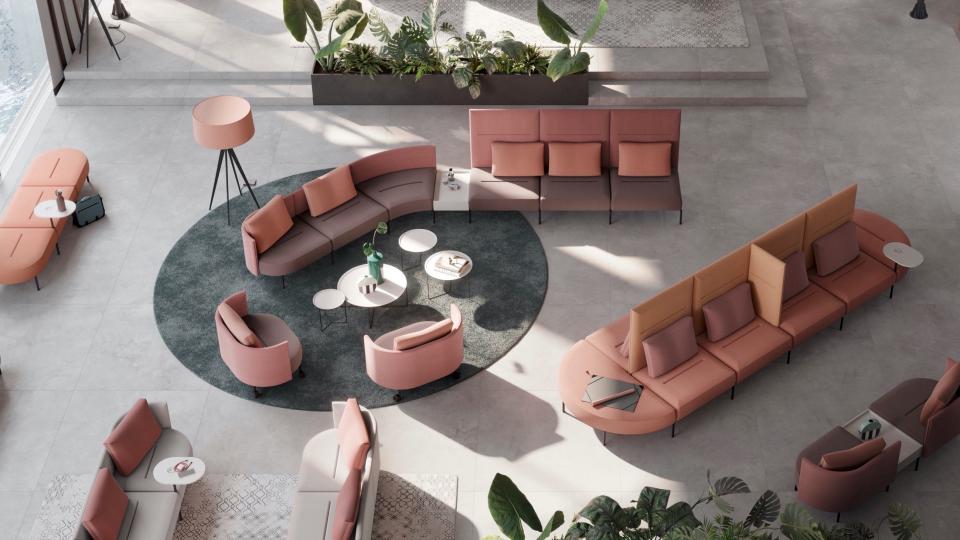

The gently rounded benches, islands, lounge chairs and stools can be combined to create inviting seating landscapes to suit the space. There are so many versions and possible combinations to choose from to make a space as open, relaxed or private as required.

#### oval seating islands

At the heart of the action but all alone: The oval seating islands with their tall panel cross provide privacy from neighbours while maintaining visibility of the surroundings.

#### oval curved configurations

Curved oval multi-seating options can be arranged in various configurations to suit different situations and encourage community, belonging and a sense of wellbeing.