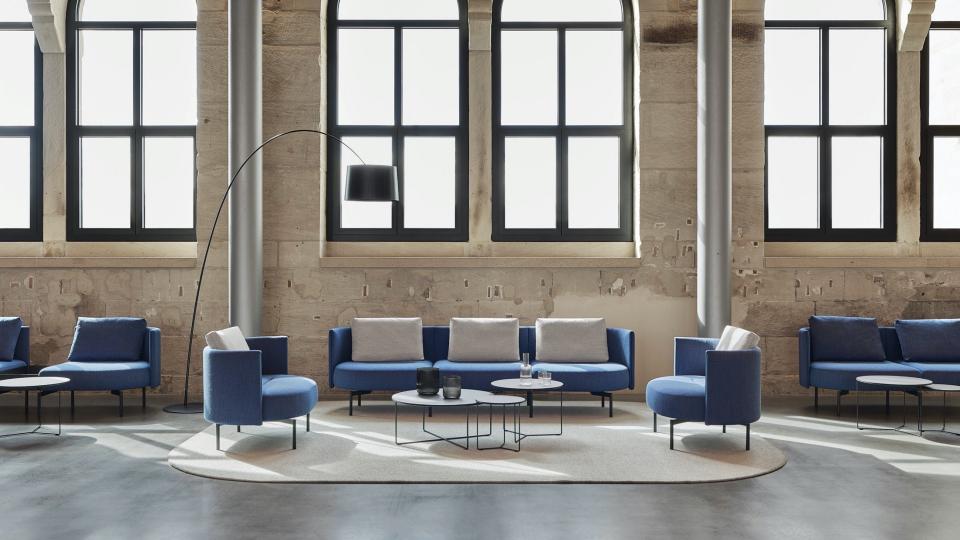

The gently rounded benches, islands, lounge chairs and stools can be combined to create inviting seating landscapes to suit the space. There are so many versions and possible combinations to choose from to make a space as open, relaxed or private as required.

#### oval curved configurations

Curved oval multi-seating options can be arranged in various configurations to suit different situations and encourage community, belonging and a sense of wellbeing.

## Colour customisation.

The chosen combination of seat elements, panels and cushions gives oval seat configurations structure and character.

And each of those elements can come in a different colour. This means that each oval configuration can feature one to three colours.