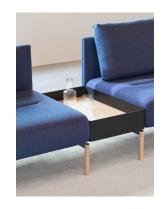

oval double combinations with back panels can also come with a built-in table in the middle, with various materials to choose from. <u>03</u>