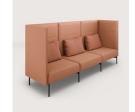

#### oval curved configurations

Curved oval multi-seating options can be arranged in various configurations to suit different situations and encourage community, belonging and a sense of wellbeing.

# Variety with a consistent design language.

oval benches

oval is available as a bench in multiple configurations, e.g. a straight oval or rectangular two- or three-seater, with low or high panels, casters or an integrated tray table.