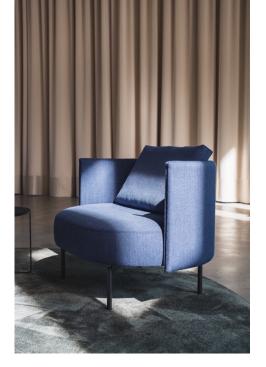

## One all to yourself.

oval single seaters

The oval single-seater is versatile enough to be used as a stool, armchair or high-back chair, with or without casters and a tablet table, depending on the user's needs. It is just as flexible as the straight oval benches in terms of configuration options.

## Ultimate comfort.

Everything about oval is warm and welcoming. Its premium moulded foam upholstery and pocket spring core insert promise ultimate comfort.

Plush cushions and fully upholstered backs provide plenty of support.

# Stylish oval design.

As an alternative to the standard double seam all around the seat element, attractive leather joint stitching can be used to create additional accents.