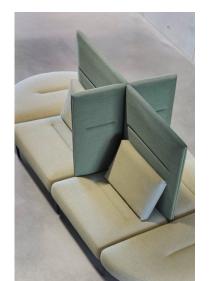

#### oval seating islands

At the heart of the action but all alone: The oval seating islands with their tall panel cross provide privacy from neighbours while maintaining visibility of the surroundings.