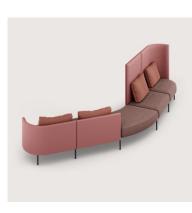

#### oval curved configurations

Curved oval multi-seating options can be arranged in various configurations to suit different situations and encourage community, belonging and a sense of wellbeing.