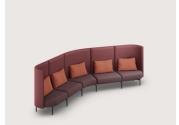

#### oval curved configurations

Curved oval multi-seating options can be arranged in various configurations to suit different situations and encourage community, belonging and a sense of wellbeing.