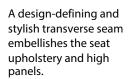

# Stylish oval design.

As an alternative to the standard double seam all around the seat element, attractive leather joint stitching can be used to create additional accents.