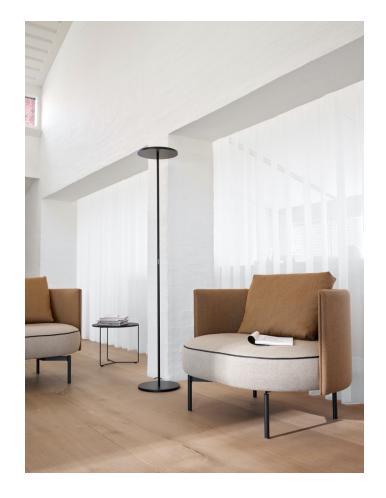

# Variety with a consistent design language.

oval benches

oval is available as a bench in multiple configurations, e.g. a straight oval or rectangular two- or three-seater, with low or high panels, casters or an integrated tray table.

## One all to yourself.

oval single seaters

The oval single-seater is versatile enough to be used as a stool, armchair or high-back chair, with or without casters and a tablet table, depending on the user's needs. It is just as flexible as the straight oval benches in terms of configuration options.

#### Frame variety.

oval comes in a low lounge height (42 cm) or an ergonomic seat height (46 cm), making it just right for different settings and situations.

The slimline frames made from powder-coated steel tubes give each oval piece a lightweight look and almost floating feel. A detachable oak tube adds to the furniture's homely appeal.