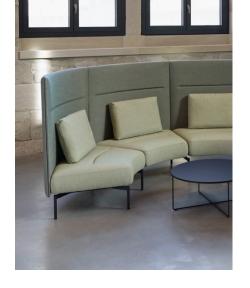

#### oval seating islands

At the heart of the action but all alone: The oval seating islands with their tall panel cross provide privacy from neighbours while maintaining visibility of the surroundings.

#### oval curved configurations

Curved oval multi-seating options can be arranged in various configurations to suit different situations and encourage community, belonging and a sense of wellbeing.