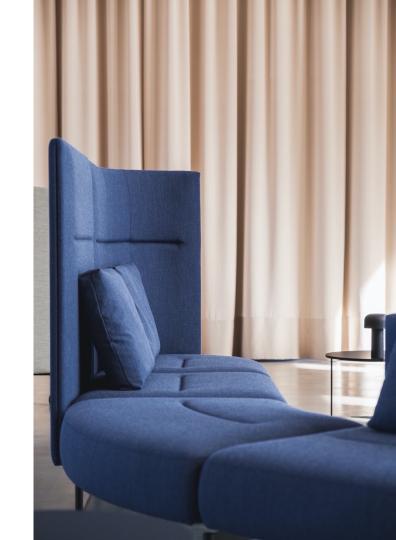

#### oval seating islands

At the heart of the action but all alone: The oval seating islands with their tall panel cross provide privacy from neighbours while maintaining visibility of the surroundings.

#### Frame variety.

oval comes in a low lounge height (42 cm) or an ergonomic seat height (46 cm), making it just right for different settings and situations.

The slimline frames made from powder-coated steel tubes give each oval piece a lightweight look and almost floating feel. A detachable oak tube adds to the furniture's homely appeal.