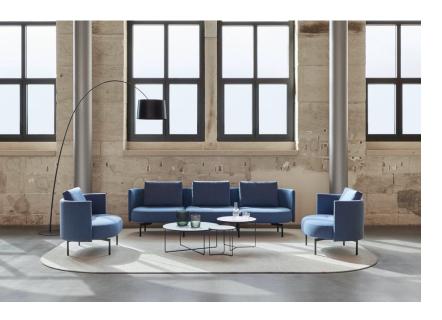

# Variety with a consistent design language.

oval benches

oval is available as a bench in multiple configurations, e.g. a straight oval or rectangular two- or three-seater, with low or high panels, casters or an integrated tray table.

## One all to yourself.

oval single seaters

The oval single-seater is versatile enough to be used as a stool, armchair or high-back chair, with or without casters and a tablet table, depending on the user's needs. It is just as flexible as the straight oval benches in terms of configuration options.

## Ultimate comfort.

Everything about oval is warm and welcoming. Its premium moulded foam upholstery and pocket spring core insert promise ultimate comfort.

Plush cushions and fully upholstered backs provide plenty of support.