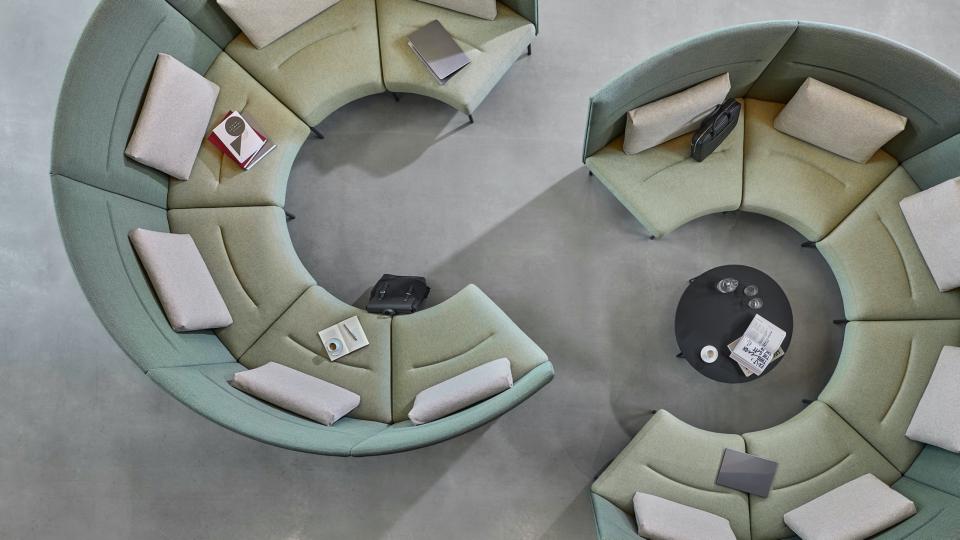

The gently rounded benches, islands, lounge chairs and stools can be combined to create inviting seating landscapes to suit the space. There are so many versions and possible combinations to choose from to make a space as open, relaxed or private as required.

#### oval curved configurations

Curved oval multi-seating options can be arranged in various configurations to suit different situations and encourage community, belonging and a sense of wellbeing.