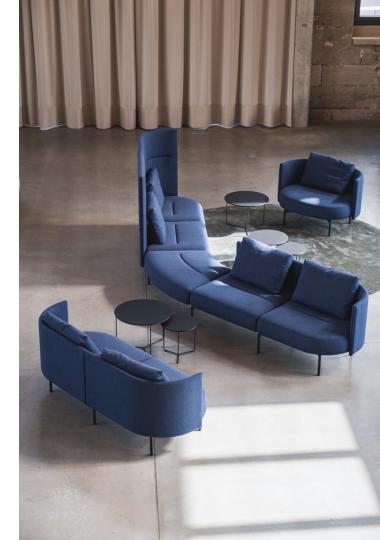

The gently rounded benches, islands, lounge chairs and stools can be combined to create inviting seating landscapes to suit the space. There are so many versions and possible combinations to choose from to make a space as open, relaxed or private as required.

#### oval curved configurations

Curved oval multi-seating options can be arranged in various configurations to suit different situations and encourage community, belonging and a sense of wellbeing.