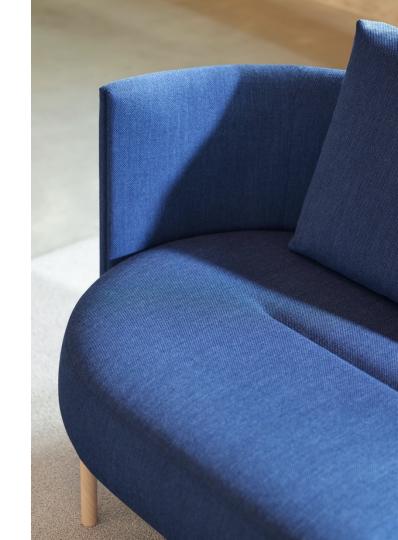

#### oval in detail.

#### All-round success.

- Lounge system for cosy seating and work environments
- Premium soft moulded foam upholstery with a pocket spring core insert
- Wide range of seating islands in linear and curved configurations
- Available in two seat heights with low and high backs
- Design flexibility thanks to the customised colour selection for cushions, seats and backs, with the option of elaborate joint stitching and different frame variations
- Armchair, meeting booth and tables complete the range
- Ideal for lounge and waiting areas, co-working spaces, libraries and many other public areas

#### Frame variety.

oval comes in a low lounge height (42 cm) or an ergonomic seat height (46 cm), making it just right for different settings and situations.

The slimline frames made from powder-coated steel tubes give each oval piece a lightweight look and almost floating feel. A detachable oak tube adds to the furniture's homely appeal.