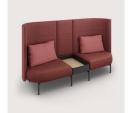

oval double combinations with back panels can also come with a built-in table in the middle, with various materials to choose from. <u>03</u>