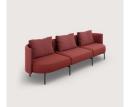

# Variety with a consistent design language.

oval benches

oval is available as a bench in multiple configurations, e.g. a straight oval or rectangular two- or three-seater, with low or high panels, casters or an integrated tray table.