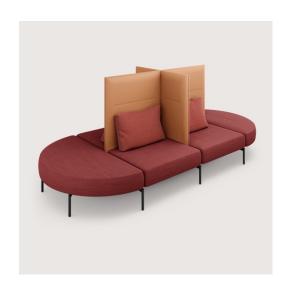

#### oval seating islands

At the heart of the action but all alone: The oval seating islands with their tall panel cross provide privacy from neighbours while maintaining visibility of the surroundings.

## Colour customisation.

The chosen combination of seat elements, panels and cushions gives oval seat configurations structure and character.

And each of those elements can come in a different colour. This means that each oval configuration can feature one to three colours.