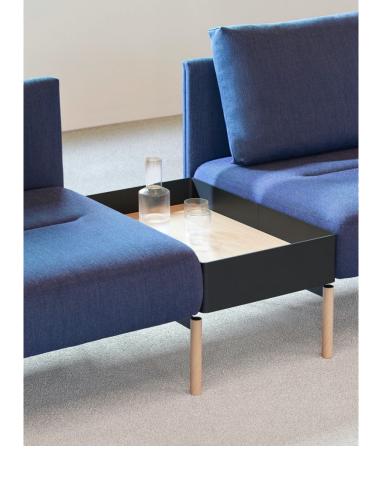

oval double combinations with back panels can also come with a built-in table in the middle, with various materials to choose from. <u>03</u>