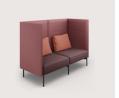

# Variety with a consistent design language.

oval benches

oval is available as a bench in multiple configurations, e.g. a straight oval or rectangular two- or three-seater, with low or high panels, casters or an integrated tray table.

#### oval seating islands

At the heart of the action but all alone: The oval seating islands with their tall panel cross provide privacy from neighbours while maintaining visibility of the surroundings.