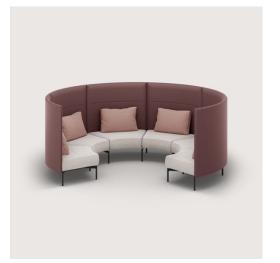

#### oval seating islands

At the heart of the action but all alone: The oval seating islands with their tall panel cross provide privacy from neighbours while maintaining visibility of the surroundings.