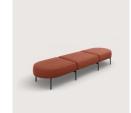

# Variety with a consistent design language.

oval benches

oval is available as a bench in multiple configurations, e.g. a straight oval or rectangular two- or three-seater, with low or high panels, casters or an integrated tray table.