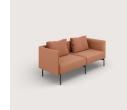

# Variety with a consistent design language.

oval benches

oval is available as a bench in multiple configurations, e.g. a straight oval or rectangular two- or three-seater, with low or high panels, casters or an integrated tray table.

## Ultimate comfort.

Everything about oval is warm and welcoming. Its premium moulded foam upholstery and pocket spring core insert promise ultimate comfort.

Plush cushions and fully upholstered backs provide plenty of support.