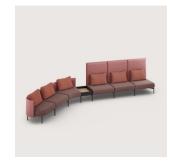

# Variety with a consistent design language.

oval benches

oval is available as a bench in multiple configurations, e.g. a straight oval or rectangular two- or three-seater, with low or high panels, casters or an integrated tray table.

#### oval curved configurations

Curved oval multi-seating options can be arranged in various configurations to suit different situations and encourage community, belonging and a sense of wellbeing.