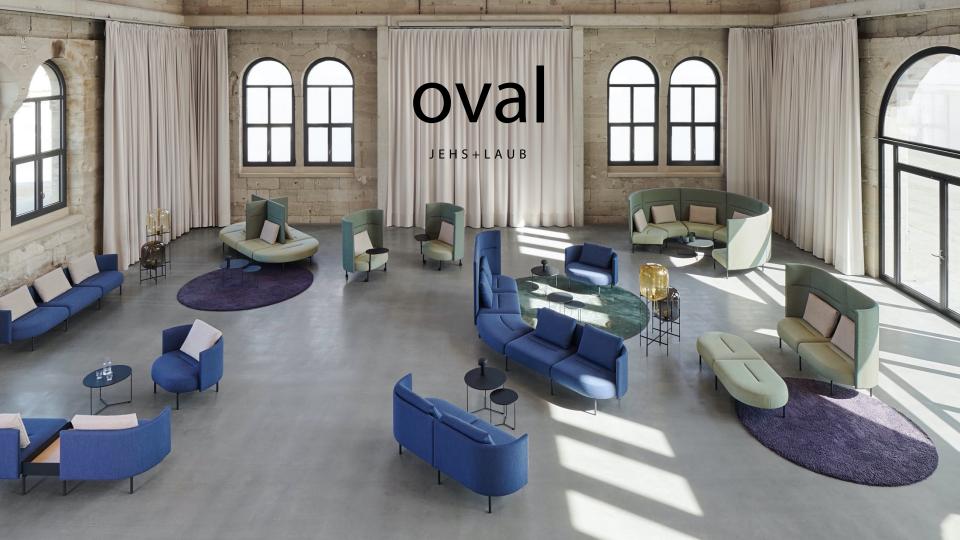

# Perfectly rounded, softly padded.

Modern offices are increasingly being designed as inviting meeting spaces with the feel-good factor. Co-working spaces, central areas and lounges are becoming more important than ever.

And this is exactly where oval comes into its own. The comfortable lounge system is made for creating ideal settings for communication, networking and relaxation.

"oval feels a little like sitting in front of the fireplace at home."

JÜRGEN LAUB

The series featuring high-quality upholstery was designed in collaboration with Stuttgart-based design duo jehs+laub. Its 'non-corners' are what makes it so unique.

The oval rounding of the seats that gives the series its name makes a refreshing change from the usual square and boxy designs.

The gently rounded benches, islands, lounge chairs and stools can be combined to create inviting seating landscapes to suit the space. There are so many versions and possible combinations to choose from to make a space as open, relaxed or private as required.