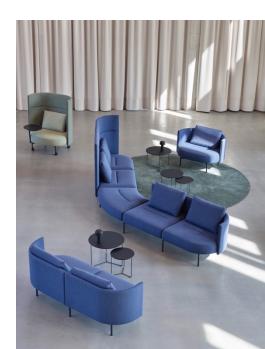

The gently rounded benches, islands, lounge chairs and stools can be combined to create inviting seating landscapes to suit the space. There are so many versions and possible combinations to choose from to make a space as open, relaxed or private as required.

# Variety with a consistent design language.

oval benches

oval is available as a bench in multiple configurations, e.g. a straight oval or rectangular two- or three-seater, with low or high panels, casters or an integrated tray table.

#### oval curved configurations

Curved oval multi-seating options can be arranged in various configurations to suit different situations and encourage community, belonging and a sense of wellbeing.

## Colour customisation.

The chosen combination of seat elements, panels and cushions gives oval seat configurations structure and character.

And each of those elements can come in a different colour. This means that each oval configuration can feature one to three colours.