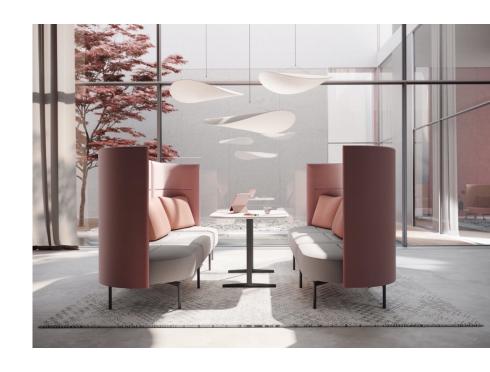

#### A place for concentrated comfort.

oval booth

Step inside a private booth with an integrated table and get to work. High panels in a gently curving 'U' shape – with optional media integration – surround the high-quality fully upholstered arrangement. Soft cushions invite up to six people to lean back in comfort and focus on important meetings.