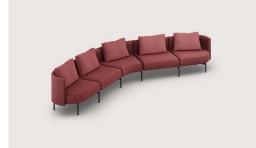

#### oval curved configurations

Curved oval multi-seating options can be arranged in various configurations to suit different situations and encourage community, belonging and a sense of wellbeing.