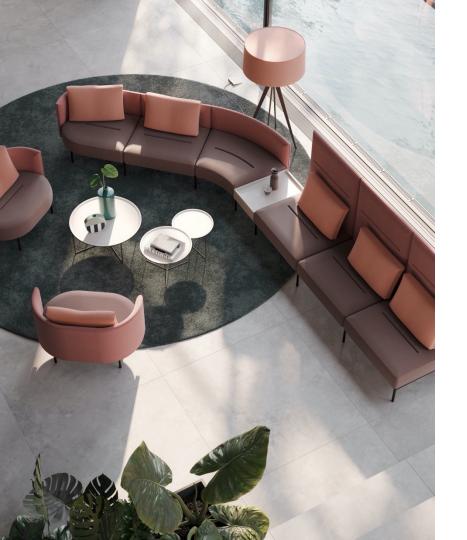

#### oval seating islands

At the heart of the action but all alone: The oval seating islands with their tall panel cross provide privacy from neighbours while maintaining visibility of the surroundings.

#### oval curved configurations

Curved oval multi-seating options can be arranged in various configurations to suit different situations and encourage community, belonging and a sense of wellbeing.