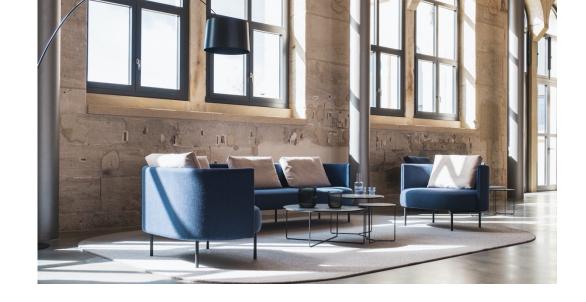

The gently rounded benches, islands, lounge chairs and stools can be combined to create inviting seating landscapes to suit the space. There are so many versions and possible combinations to choose from to make a space as open, relaxed or private as required.

# Variety with a consistent design language.

oval benches

oval is available as a bench in multiple configurations, e.g. a straight oval or rectangular two- or three-seater, with low or high panels, casters or an integrated tray table.

## One all to yourself.

oval single seaters

The oval single-seater is versatile enough to be used as a stool, armchair or high-back chair, with or without casters and a tablet table, depending on the user's needs. It is just as flexible as the straight oval benches in terms of configuration options.

#### oval seating islands

At the heart of the action but all alone: The oval seating islands with their tall panel cross provide privacy from neighbours while maintaining visibility of the surroundings.