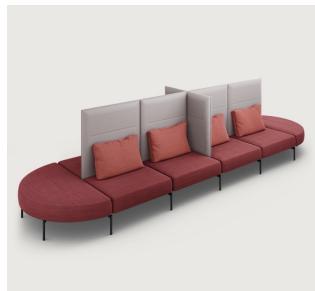

#### oval curved configurations

Curved oval multi-seating options can be arranged in various configurations to suit different situations and encourage community, belonging and a sense of wellbeing.

## Colour customisation.

The chosen combination of seat elements, panels and cushions gives oval seat configurations structure and character.

And each of those elements can come in a different colour. This means that each oval configuration can feature one to three colours.