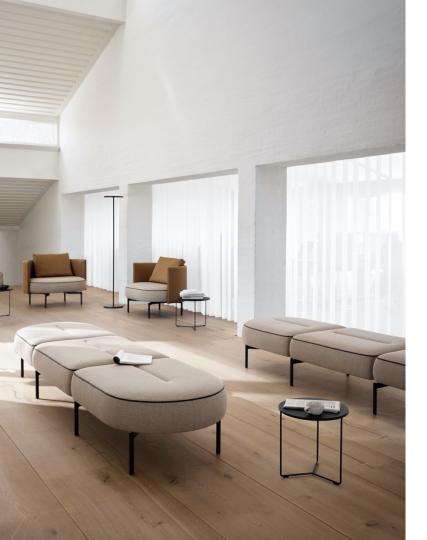

# Variety with a consistent design language.

oval benches

oval is available as a bench in multiple configurations, e.g. a straight oval or rectangular two- or three-seater, with low or high panels, casters or an integrated tray table.

## One all to yourself.

oval single seaters

The oval single-seater is versatile enough to be used as a stool, armchair or high-back chair, with or without casters and a tablet table, depending on the user's needs. It is just as flexible as the straight oval benches in terms of configuration options.

#### oval seating islands

At the heart of the action but all alone: The oval seating islands with their tall panel cross provide privacy from neighbours while maintaining visibility of the surroundings.