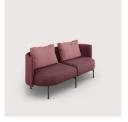

## One all to yourself.

oval single seaters

The oval single-seater is versatile enough to be used as a stool, armchair or high-back chair, with or without casters and a tablet table, depending on the user's needs. It is just as flexible as the straight oval benches in terms of configuration options.