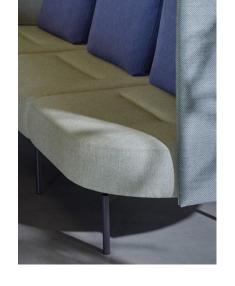

## Ultimate comfort.

Everything about oval is warm and welcoming. Its premium moulded foam upholstery and pocket spring core insert promise ultimate comfort.

Plush cushions and fully upholstered backs provide plenty of support.

#### Frame variety.

oval comes in a low lounge height (42 cm) or an ergonomic seat height (46 cm), making it just right for different settings and situations.

The slimline frames made from powder-coated steel tubes give each oval piece a lightweight look and almost floating feel. A detachable oak tube adds to the furniture's homely appeal.