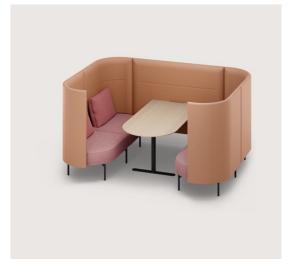

#### A place for concentrated comfort.

oval booth

Step inside a private booth with an integrated table and get to work. High panels in a gently curving 'U' shape – with optional media integration – surround the high-quality fully upholstered arrangement. Soft cushions invite up to six people to lean back in comfort and focus on important meetings.