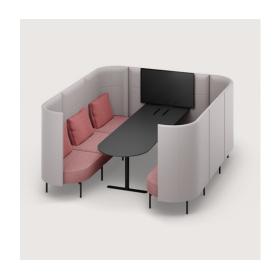

#### A place for concentrated comfort.

oval booth

Step inside a private booth with an integrated table and get to work. High panels in a gently curving 'U' shape – with optional media integration – surround the high-quality fully upholstered arrangement. Soft cushions invite up to six people to lean back in comfort and focus on important meetings.