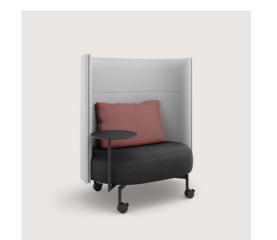

#### A place for concentrated comfort.

oval booth

Step inside a private booth with an integrated table and get to work. High panels in a gently curving 'U' shape – with optional media integration – surround the high-quality fully upholstered arrangement. Soft cushions invite up to six people to lean back in comfort and focus on important meetings.

### Practical extras.

oval upholstered furniture can be upgraded with swivelling tablet tables and electrification boxes under the seat elements to enhance the user experience even further.

Optional partition walls can be added to seating islands for private conversations.