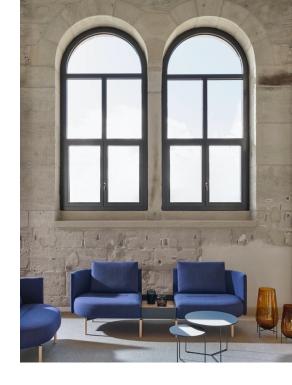

# Perfectly rounded, softly padded.

Modern offices are increasingly being designed as inviting meeting spaces with the feel-good factor. Co-working spaces, central areas and lounges are becoming more important than ever.

And this is exactly where oval comes into its own. The comfortable lounge system is made for creating ideal settings for communication, networking and relaxation.

"oval feels a little like sitting in front of the fireplace at home."

JÜRGEN LAUB

The series featuring high-quality upholstery was designed in collaboration with Stuttgart-based design duo jehs+laub. Its 'non-corners' are what makes it so unique.

The oval rounding of the seats that gives the series its name makes a refreshing change from the usual square and boxy designs.