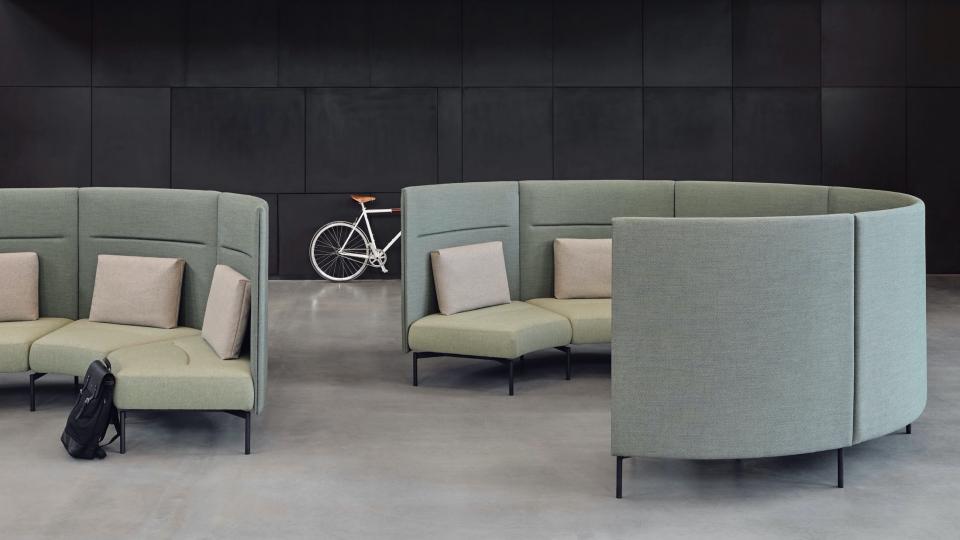

#### oval curved configurations

Curved oval multi-seating options can be arranged in various configurations to suit different situations and encourage community, belonging and a sense of wellbeing.

#### A place for concentrated comfort.

oval booth

Step inside a private booth with an integrated table and get to work. High panels in a gently curving 'U' shape – with optional media integration – surround the high-quality fully upholstered arrangement. Soft cushions invite up to six people to lean back in comfort and focus on important meetings.