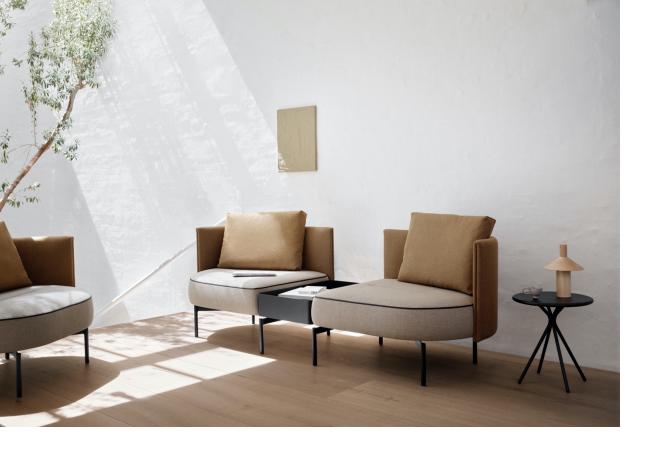

## One all to yourself.

oval single seaters

The oval single-seater is versatile enough to be used as a stool, armchair or high-back chair, with or without casters and a tablet table, depending on the user's needs. It is just as flexible as the straight oval benches in terms of configuration options.

## Colour customisation.

The chosen combination of seat elements, panels and cushions gives oval seat configurations structure and character.

And each of those elements can come in a different colour. This means that each oval configuration can feature one to three colours.

#### Frame variety.

oval comes in a low lounge height (42 cm) or an ergonomic seat height (46 cm), making it just right for different settings and situations.

The slimline frames made from powder-coated steel tubes give each oval piece a lightweight look and almost floating feel. A detachable oak tube adds to the furniture's homely appeal.