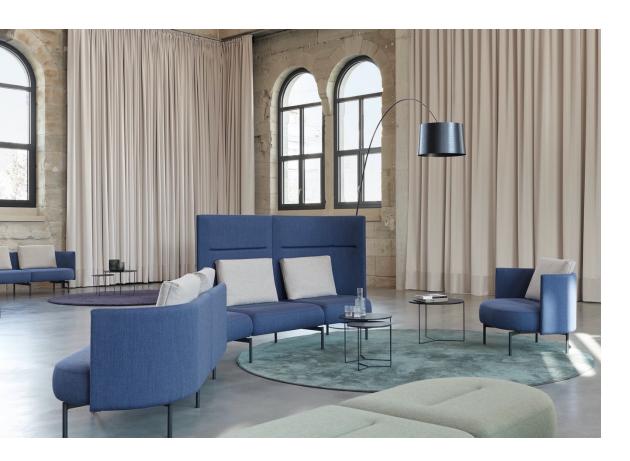

The gently rounded benches, islands, lounge chairs and stools can be combined to create inviting seating landscapes to suit the space. There are so many versions and possible combinations to choose from to make a space as open, relaxed or private as required.

#### oval curved configurations

Curved oval multi-seating options can be arranged in various configurations to suit different situations and encourage community, belonging and a sense of wellbeing.