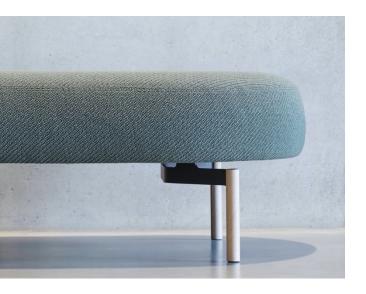

#### Frame variety.

oval comes in a low lounge height (42 cm) or an ergonomic seat height (46 cm), making it just right for different settings and situations.

The slimline frames made from powder-coated steel tubes give each oval piece a lightweight look and almost floating feel. A detachable oak tube adds to the furniture's homely appeal.

Depending on the configuration, there is also the option to make oval even more versatile by adding casters.