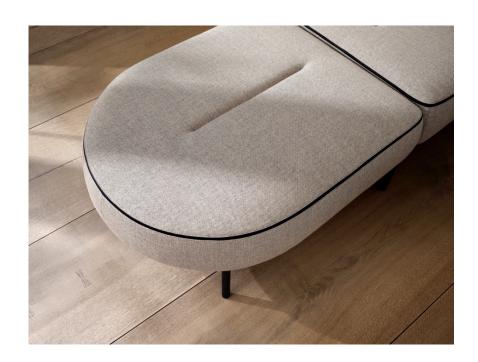

# Stylish oval design.

As an alternative to the standard double seam all around the seat element, attractive leather joint stitching can be used to create additional accents.

#### Frame variety.

oval comes in a low lounge height (42 cm) or an ergonomic seat height (46 cm), making it just right for different settings and situations.

The slimline frames made from powder-coated steel tubes give each oval piece a lightweight look and almost floating feel. A detachable oak tube adds to the furniture's homely appeal.