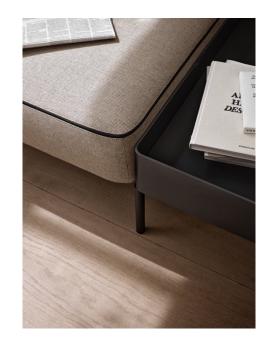

# Stylish oval design.

As an alternative to the standard double seam all around the seat element, attractive leather joint stitching can be used to create additional accents.

#### Frame variety.

oval comes in a low lounge height (42 cm) or an ergonomic seat height (46 cm), making it just right for different settings and situations.

The slimline frames made from powder-coated steel tubes give each oval piece a lightweight look and almost floating feel. A detachable oak tube adds to the furniture's homely appeal.