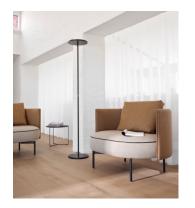

## One all to yourself.

oval single seaters

The oval single-seater is versatile enough to be used as a stool, armchair or high-back chair, with or without casters and a tablet table, depending on the user's needs. It is just as flexible as the straight oval benches in terms of configuration options.

#### Impressions.

| Brunner lives for furniture that makes new things possible. |  |
|-------------------------------------------------------------|--|
|                                                             |  |
|                                                             |  |
|                                                             |  |