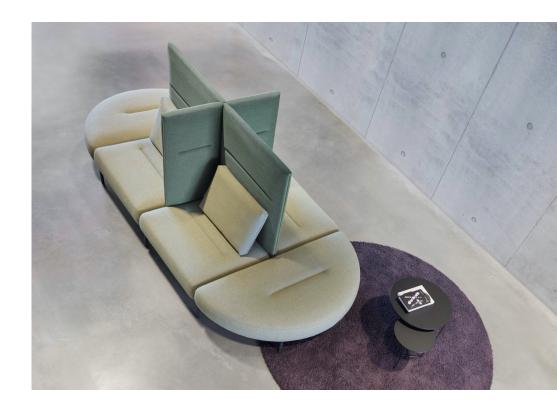

#### oval seating islands

At the heart of the action but all alone: The oval seating islands with their tall panel cross provide privacy from neighbours while maintaining visibility of the surroundings.

### Practical extras.

oval upholstered furniture can be upgraded with swivelling tablet tables and electrification boxes under the seat elements to enhance the user experience even further.

Optional partition walls can be added to seating islands for private conversations.