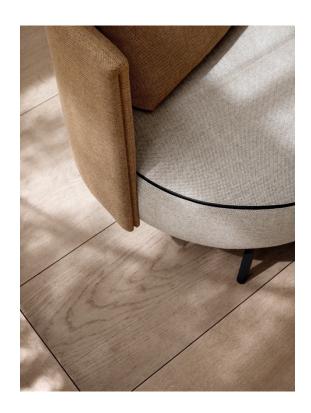

# Stylish oval design.

As an alternative to the standard double seam all around the seat element, attractive leather joint stitching can be used to create additional accents.

#### Frame variety.

oval comes in a low lounge height (42 cm) or an ergonomic seat height (46 cm), making it just right for different settings and situations.

The slimline frames made from powder-coated steel tubes give each oval piece a lightweight look and almost floating feel. A detachable oak tube adds to the furniture's homely appeal.