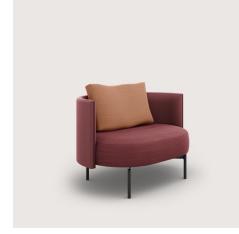

## One all to yourself.

oval single seaters

The oval single-seater is versatile enough to be used as a stool, armchair or high-back chair, with or without casters and a tablet table, depending on the user's needs. It is just as flexible as the straight oval benches in terms of configuration options.

## Ultimate comfort.

Everything about oval is warm and welcoming. Its premium moulded foam upholstery and pocket spring core insert promise ultimate comfort.

Plush cushions and fully upholstered backs provide plenty of support.