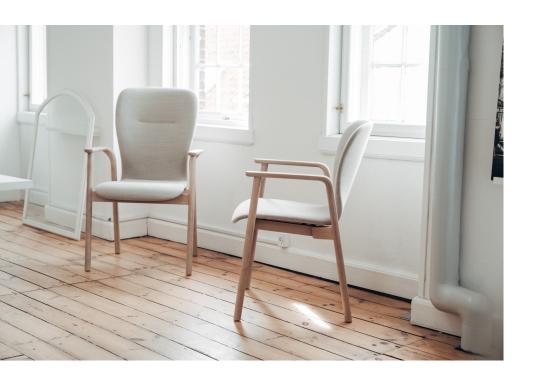

The secret of the homely feel stacking chairs lies in the supportively shaped, slightly elastic <u>back section</u>. As such, the prominently shaped back welcomes its guest protectively and provides stability just like an embrace.

#### Accessible comfort.

The chair's homely coziness in a Scandinavian-natural look combines the most pleasant feel with barrier-free comfort. Many thoughtful details make life easier – and more relaxed.

- Wide and flat armrests inspire confidence and provide a standing aid
- The rounded underside of the armrests can be easily gripped, making standing up easier
- The chair is easy to grasp from behind in order to move the chair, even when a patient is seated
- The shape of the armrest perfectly matches the curved lines of the seat shell
- Additional options such as casters and push bars for easier handling