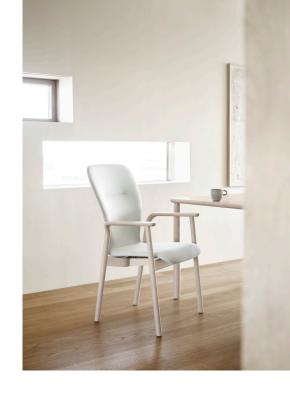

- Wide and flat armrests inspire confidence and provide a standing aid
- The rounded underside of the armrests can be easily gripped, making standing up easier
- The chair is easy to grasp from behind in order to move the chair, even when a patient is seated
- The shape of the armrest perfectly matches the curved lines of the seat shell
- Additional options such as casters and push bars for easier handling