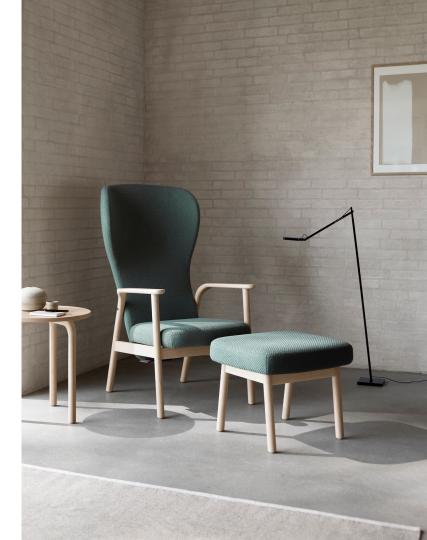

#### Enjoy comfort.

The comfortable <u>recliner chair</u> invites you into a safe recreational space thanks to its <u>discreet wings</u>. Optional extras make it especially comfortable: a distinctly user-friendly, infinitely variable <u>reclining mechanism</u> and matching <u>ottoman</u>.

# Irresistible Scandinavian feel-good design is moving in.

The versatile, <u>wheelchair-accessible</u> tables provide <u>ample legroom</u> for relaxing and a large variety of different sizes.

BRUNNER | FEEL 15

Whether small seating groups or large dining tables: <u>numerous dimensions</u> of table tops, in <u>square</u> or <u>rectangular</u>, can be easily combined.

A practical side table rounds off the series. The laminated wood on the legs is reminiscent of the finish on the armrest of the chairs.