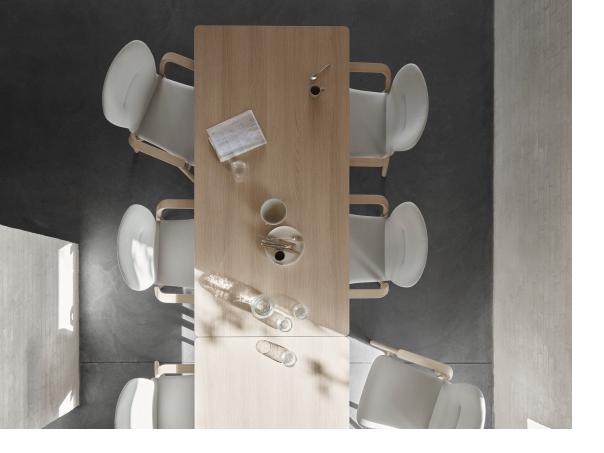

# Irresistible Scandinavian feel-good design is moving in.

The versatile, <u>wheelchair-accessible</u> tables provide <u>ample legroom</u> for relaxing and a large variety of different sizes.

BRUNNER | FEEL 15

Whether small seating groups or large dining tables: <u>numerous dimensions</u> of table tops, in <u>square</u> or <u>rectangular</u>, can be easily combined.

A practical side table rounds off the series. The laminated wood on the legs is reminiscent of the finish on the armrest of the chairs.