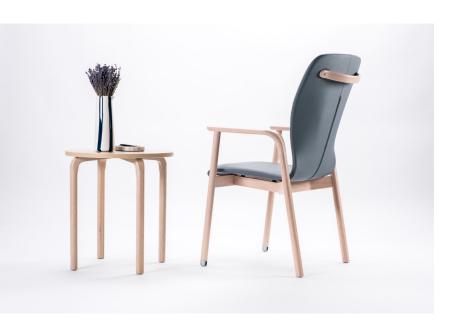

The secret of the homely feel stacking chairs lies in the supportively shaped, slightly elastic <u>back section</u>. As such, the prominently shaped back welcomes its guest protectively and provides stability just like an embrace.

#### Accessible comfort.

The chair's homely coziness in a Scandinavian-natural look combines the most pleasant feel with barrier-free comfort. Many thoughtful details make life easier – and more relaxed.

- Wide and flat armrests inspire confidence and provide a standing aid
- The rounded underside of the armrests can be easily gripped, making standing up easier
- The chair is easy to grasp from behind in order to move the chair, even when a patient is seated
- The shape of the armrest perfectly matches the curved lines of the seat shell
- Additional options such as casters and push bars for easier handling

Whether small seating groups or large dining tables: <u>numerous dimensions</u> of table tops, in <u>square</u> or <u>rectangular</u>, can be easily combined.

A practical side table rounds off the series. The laminated wood on the legs is reminiscent of the finish on the armrest of the chairs.