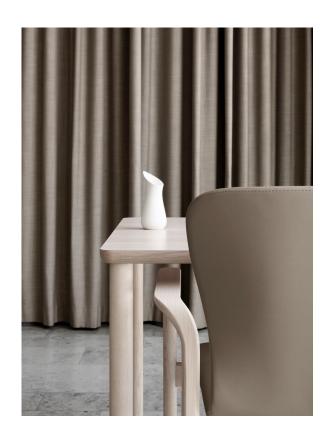

Whether small seating groups or large dining tables: <u>numerous dimensions</u> of table tops, in <u>square</u> or <u>rectangular</u>, can be easily combined.

A practical side table rounds off the series. The laminated wood on the legs is reminiscent of the finish on the armrest of the chairs.

# Impressions.

BRUNNER | FEEL 21

BRUNNER | FEEL 25

Brunner lives for furniture that makes new things possible.