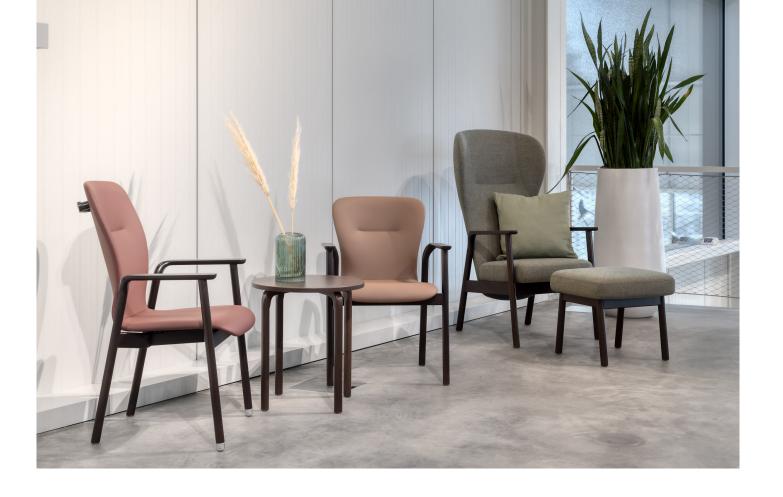

#### Enjoy comfort.

The comfortable <u>recliner chair</u> invites you into a safe recreational space thanks to its <u>discreet wings</u>. Optional extras make it especially comfortable: a distinctly user-friendly, infinitely variable <u>reclining mechanism</u> and matching <u>ottoman</u>.

Whether small seating groups or large dining tables: <u>numerous dimensions</u> of table tops, in <u>square</u> or <u>rectangular</u>, can be easily combined.

A practical side table rounds off the series. The laminated wood on the legs is reminiscent of the finish on the armrest of the chairs.