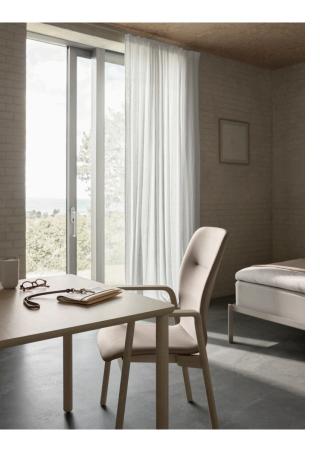

#### WHAT A feel-ING.

In everyday life, the feel line impresses thanks to its <u>pleasant haptics</u> and the <u>exceptional ergonomics</u> of all components. They are the reason behind the <u>outstanding feel comfort</u> during use and handling.

The secret of the homely feel stacking chairs lies in the supportively shaped, slightly elastic <u>back section</u>. As such, the prominently shaped back welcomes its guest protectively and provides stability just like an embrace.

#### Accessible comfort.

The chair's homely coziness in a Scandinavian-natural look combines the most pleasant feel with barrier-free comfort. Many thoughtful details make life easier – and more relaxed.

- Wide and flat armrests inspire confidence and provide a standing aid
- The rounded underside of the armrests can be easily gripped, making standing up easier
- The chair is easy to grasp from behind in order to move the chair, even when a patient is seated
- The shape of the armrest perfectly matches the curved lines of the seat shell
- Additional options such as casters and push bars for easier handling