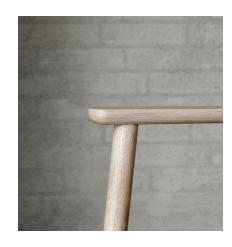

#### For Care & Living.

At first glance, the clean, simple and elegant feel-design conveys an impression of <u>visual lightness</u>.

At the same time, the chair legs legs made of solid veneer and laminated wood guarantee reliable <u>stability</u>.

BRUNNER | FEEL

The feel design emphasises the natural beauty of the wood grain. This is especially noticeable in the continuous curve of the armrest.

# Impressions.

BRUNNER | FEEL 21

BRUNNER | FEEL 25

Brunner lives for furniture that makes new things possible.