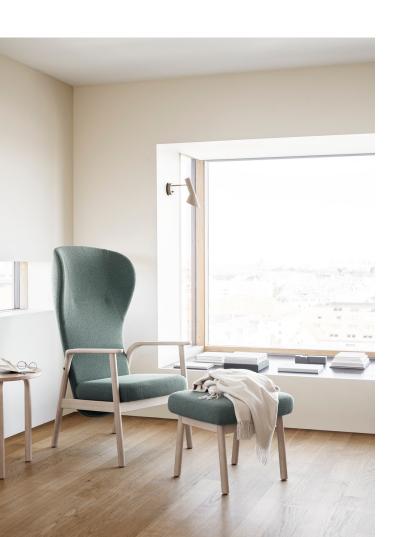

#### Enjoy comfort.

The comfortable <u>recliner chair</u> invites you into a safe recreational space thanks to its <u>discreet wings</u>. Optional extras make it especially comfortable: a distinctly user-friendly, infinitely variable <u>reclining mechanism</u> and matching <u>ottoman</u>.

# Impressions.

BRUNNER | FEEL 21

BRUNNER | FEEL 25

Brunner lives for furniture that makes new things possible.