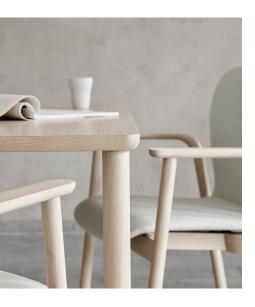

#### For Care & Living.

At first glance, the clean, simple and elegant feel-design conveys an impression of <u>visual lightness</u>.

At the same time, the chair legs legs made of solid veneer and laminated wood guarantee reliable <u>stability</u>.

BRUNNER | FEEL

The feel design emphasises the natural beauty of the wood grain. This is especially noticeable in the continuous curve of the armrest.

Whether small seating groups or large dining tables: <u>numerous dimensions</u> of table tops, in <u>square</u> or <u>rectangular</u>, can be easily combined.

A practical side table rounds off the series. The laminated wood on the legs is reminiscent of the finish on the armrest of the chairs.