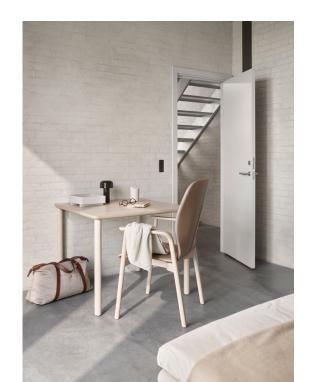

#### For Care & Living.

At first glance, the clean, simple and elegant feel-design conveys an impression of <u>visual lightness</u>.

At the same time, the chair legs legs made of solid veneer and laminated wood guarantee reliable <u>stability</u>.

BRUNNER | FEEL

The feel design emphasises the natural beauty of the wood grain. This is especially noticeable in the continuous curve of the armrest.