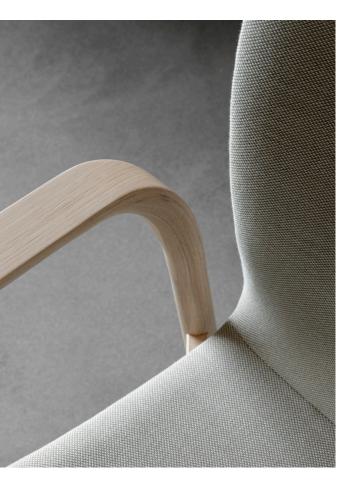

The secret of the homely feel stacking chairs lies in the supportively shaped, slightly elastic <u>back section</u>. As such, the prominently shaped back welcomes its guest protectively and provides stability just like an embrace.

- Wide and flat armrests inspire confidence and provide a standing aid
- The rounded underside of the armrests can be easily gripped, making standing up easier
- The chair is easy to grasp from behind in order to move the chair, even when a patient is seated
- The shape of the armrest perfectly matches the curved lines of the seat shell
- Additional options such as casters and push bars for easier handling

BRUNNER | FEEL

The feel design emphasises the natural beauty of the wood grain. This is especially noticeable in the continuous curve of the armrest.