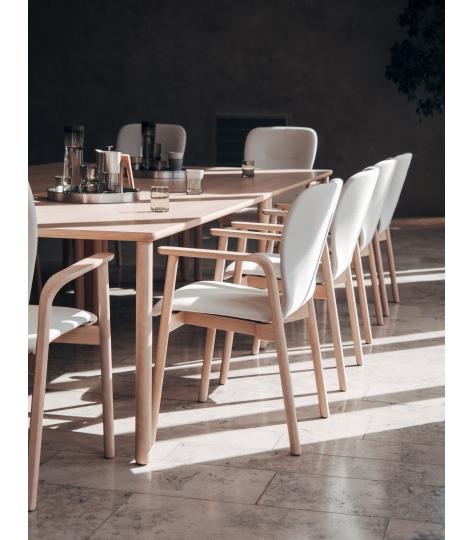

# Irresistible Scandinavian feel-good design is moving in.

The versatile, <u>wheelchair-accessible</u> tables provide <u>ample legroom</u> for relaxing and a large variety of different sizes.

BRUNNER | FEEL 15

Whether small seating groups or large dining tables: <u>numerous dimensions</u> of table tops, in <u>square</u> or <u>rectangular</u>, can be easily combined.

A practical side table rounds off the series. The laminated wood on the legs is reminiscent of the finish on the armrest of the chairs.