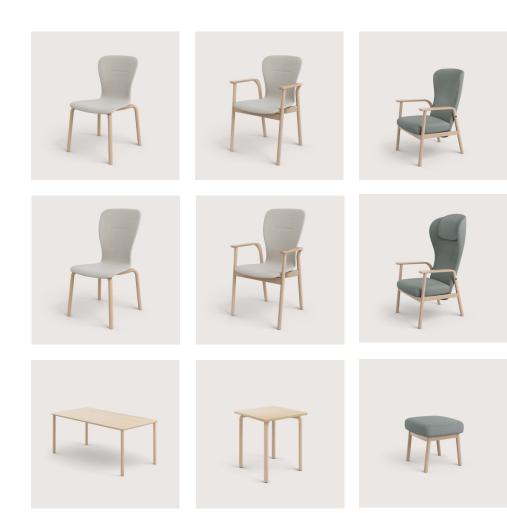

# Product family.

# The feel product family.

#### For Care & Living.

At first glance, the clean, simple and elegant feel-design conveys an impression of <u>visual lightness</u>.

At the same time, the chair legs legs made of solid veneer and laminated wood guarantee reliable <u>stability</u>.