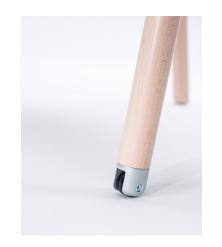

- Wide and flat armrests inspire confidence and provide a standing aid
- The rounded underside of the armrests can be easily gripped, making standing up easier
- The chair is easy to grasp from behind in order to move the chair, even when a patient is seated
- The shape of the armrest perfectly matches the curved lines of the seat shell
- Additional options such as casters and push bars for easier handling