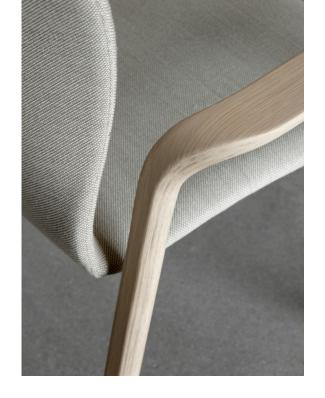

#### For Care & Living.

At first glance, the clean, simple and elegant feel-design conveys an impression of <u>visual lightness</u>.

At the same time, the chair legs legs made of solid veneer and laminated wood guarantee reliable <u>stability</u>.

BRUNNER | FEEL

The feel design emphasises the natural beauty of the wood grain. This is especially noticeable in the continuous curve of the armrest.