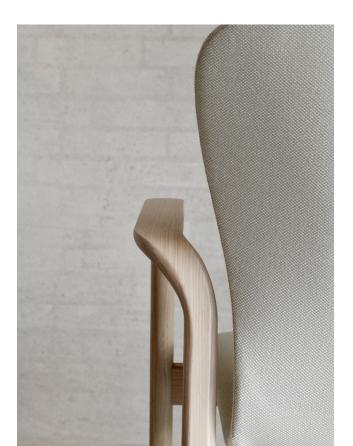

#### For Care & Living.

At first glance, the clean, simple and elegant feel-design conveys an impression of <u>visual lightness</u>.

At the same time, the chair legs legs made of solid veneer and laminated wood guarantee reliable <u>stability</u>.

BRUNNER | FEEL

The feel design emphasises the natural beauty of the wood grain. This is especially noticeable in the continuous curve of the armrest.