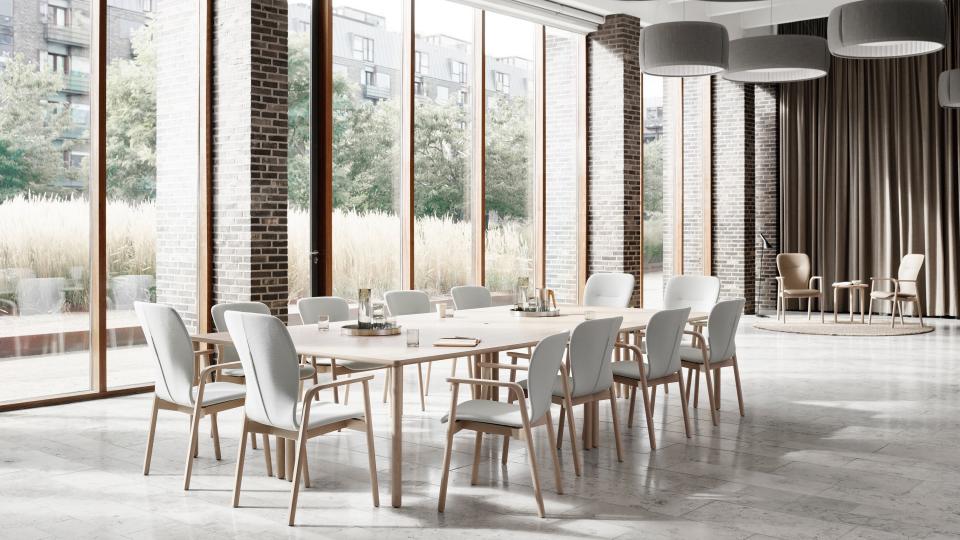

# Irresistible Scandinavian feel-good design is moving in.

The versatile, <u>wheelchair-accessible</u> tables provide <u>ample legroom</u> for relaxing and a large variety of different sizes.

BRUNNER | FEEL 15

Whether small seating groups or large dining tables: <u>numerous dimensions</u> of table tops, in <u>square</u> or <u>rectangular</u>, can be easily combined.

A practical side table rounds off the series. The laminated wood on the legs is reminiscent of the finish on the armrest of the chairs.