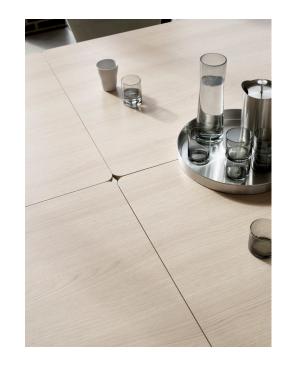

Whether small seating groups or large dining tables: <u>numerous dimensions</u> of table tops, in <u>square</u> or <u>rectangular</u>, can be easily combined.

A practical side table rounds off the series. The laminated wood on the legs is reminiscent of the finish on the armrest of the chairs.