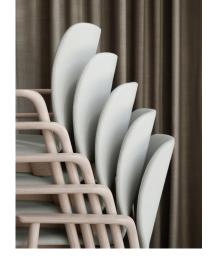

The secret of the homely feel stacking chairs lies in the supportively shaped, slightly elastic <u>back section</u>. As such, the prominently shaped back welcomes its guest protectively and provides stability just like an embrace.

# Impressions.

BRUNNER | FEEL 21

BRUNNER | FEEL 25

Brunner lives for furniture that makes new things possible.