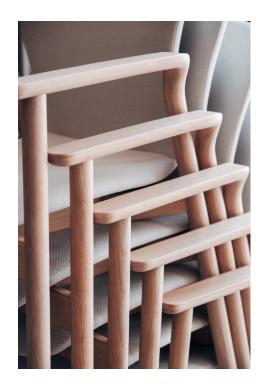

#### For Care & Living.

At first glance, the clean, simple and elegant feel-design conveys an impression of <u>visual lightness</u>.

At the same time, the chair legs legs made of solid veneer and laminated wood guarantee reliable <u>stability</u>.

BRUNNER | FEEL

The feel design emphasises the natural beauty of the wood grain. This is especially noticeable in the continuous curve of the armrest.