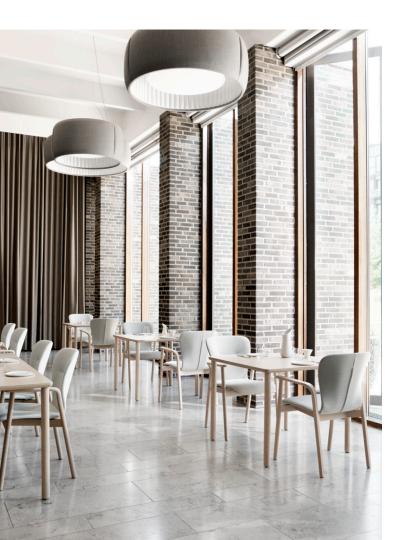

# Irresistible Scandinavian feel-good design is moving in.

The versatile, <u>wheelchair-accessible</u> tables provide <u>ample legroom</u> for relaxing and a large variety of different sizes.

BRUNNER | FEEL 15

Whether small seating groups or large dining tables: <u>numerous dimensions</u> of table tops, in <u>square</u> or <u>rectangular</u>, can be easily combined.

A practical side table rounds off the series. The laminated wood on the legs is reminiscent of the finish on the armrest of the chairs.

# Impressions.

BRUNNER | FEEL 21

BRUNNER | FEEL 25

Brunner lives for furniture that makes new things possible.