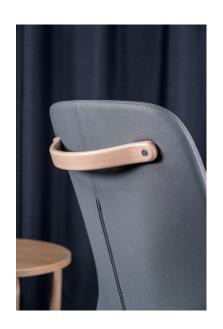

- Wide and flat armrests inspire confidence and provide a standing aid
- The rounded underside of the armrests can be easily gripped, making standing up easier
- The chair is easy to grasp from behind in order to move the chair, even when a patient is seated
- The shape of the armrest perfectly matches the curved lines of the seat shell
- Additional options such as casters and push bars for easier handling

BRUNNER | FEEL

The feel design emphasises the natural beauty of the wood grain. This is especially noticeable in the continuous curve of the armrest.