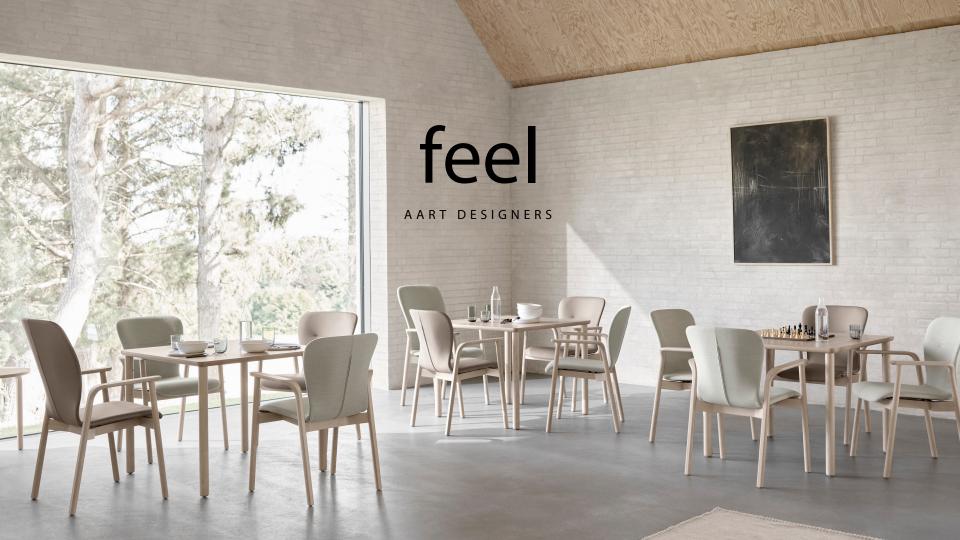

#### WHAT A feel-ING.

In everyday life, the feel line impresses thanks to its <u>pleasant haptics</u> and the <u>exceptional ergonomics</u> of all components. They are the reason behind the <u>outstanding feel comfort</u> during use and handling.

The secret of the homely feel stacking chairs lies in the supportively shaped, slightly elastic <u>back section</u>. As such, the prominently shaped back welcomes its guest protectively and provides stability just like an embrace.

#### Accessible comfort.

The chair's homely coziness in a Scandinavian-natural look combines the most pleasant feel with barrier-free comfort. Many thoughtful details make life easier – and more relaxed.

- Wide and flat armrests inspire confidence and provide a standing aid
- The rounded underside of the armrests can be easily gripped, making standing up easier
- The chair is easy to grasp from behind in order to move the chair, even when a patient is seated
- The shape of the armrest perfectly matches the curved lines of the seat shell
- Additional options such as casters and push bars for easier handling