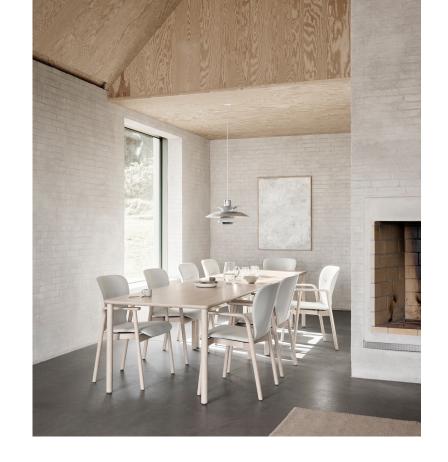

#### For Care & Living.

At first glance, the clean, simple and elegant feel-design conveys an impression of <u>visual lightness</u>.

At the same time, the chair legs legs made of solid veneer and laminated wood guarantee reliable <u>stability</u>.

BRUNNER | FEEL

The feel design emphasises the natural beauty of the wood grain. This is especially noticeable in the continuous curve of the armrest.