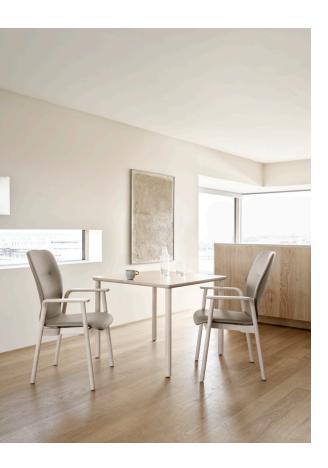

#### Accessible comfort.

The chair's homely coziness in a Scandinavian-natural look combines the most pleasant feel with barrier-free comfort. Many thoughtful details make life easier – and more relaxed.

- Wide and flat armrests inspire confidence and provide a standing aid
- The rounded underside of the armrests can be easily gripped, making standing up easier
- The chair is easy to grasp from behind in order to move the chair, even when a patient is seated
- The shape of the armrest perfectly matches the curved lines of the seat shell
- Additional options such as casters and push bars for easier handling