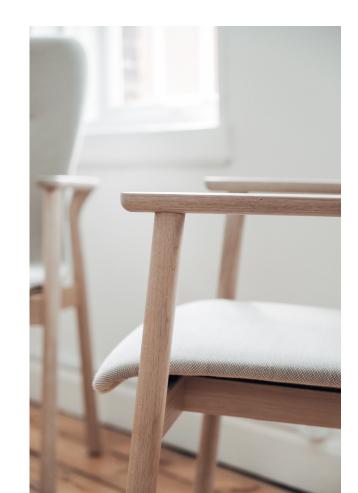

#### For Care & Living.

At first glance, the clean, simple and elegant feel-design conveys an impression of <u>visual lightness</u>.

At the same time, the chair legs legs made of solid veneer and laminated wood guarantee reliable <u>stability</u>.

BRUNNER | FEEL

The feel design emphasises the natural beauty of the wood grain. This is especially noticeable in the continuous curve of the armrest.