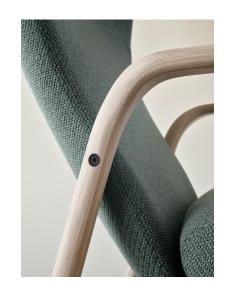

BRUNNER | FEEL

The feel design emphasises the natural beauty of the wood grain. This is especially noticeable in the continuous curve of the armrest.

# Impressions.

BRUNNER | FEEL 21

BRUNNER | FEEL 25

Brunner lives for furniture that makes new things possible.