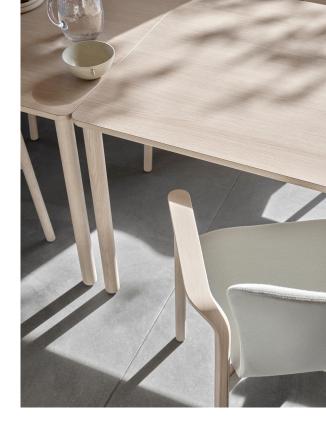

# Irresistible Scandinavian feel-good design is moving in.

The versatile, <u>wheelchair-accessible</u> tables provide <u>ample legroom</u> for relaxing and a large variety of different sizes.

BRUNNER | FEEL 15

Whether small seating groups or large dining tables: <u>numerous dimensions</u> of table tops, in <u>square</u> or <u>rectangular</u>, can be easily combined.

A practical side table rounds off the series. The laminated wood on the legs is reminiscent of the finish on the armrest of the chairs.