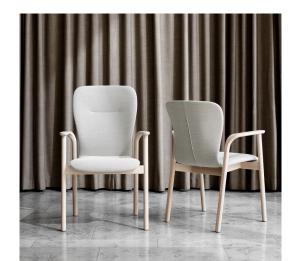

#### Accessible comfort.

The chair's homely coziness in a Scandinavian-natural look combines the most pleasant feel with barrier-free comfort. Many thoughtful details make life easier – and more relaxed.

- Wide and flat armrests inspire confidence and provide a standing aid
- The rounded underside of the armrests can be easily gripped, making standing up easier
- The chair is easy to grasp from behind in order to move the chair, even when a patient is seated
- The shape of the armrest perfectly matches the curved lines of the seat shell
- Additional options such as casters and push bars for easier handling