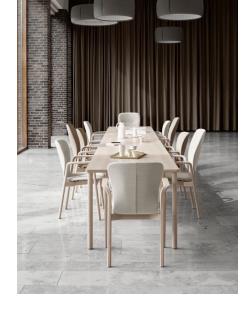

# Irresistible Scandinavian feel-good design is moving in.

The versatile, <u>wheelchair-accessible</u> tables provide <u>ample legroom</u> for relaxing and a large variety of different sizes.

BRUNNER | FEEL 15

Whether small seating groups or large dining tables: <u>numerous dimensions</u> of table tops, in <u>square</u> or <u>rectangular</u>, can be easily combined.

A practical side table rounds off the series. The laminated wood on the legs is reminiscent of the finish on the armrest of the chairs.