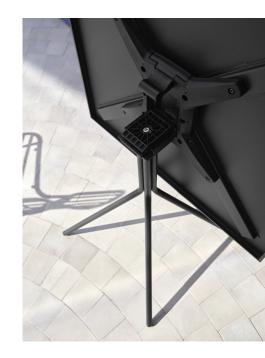

ilable in the seven crona light colours
- Round, square or rectangular tables with table tops made from steel panels
- Table top in an open strut design
- Elegant, geometric design combines an impression of lightness with high stability
- Additional standing table extends usage options
- Also available with a folding table top for space-saving
- Sturdy folding mechanism for easy use



## Served up beautifully.

The new outdoor table makes a chic statement about its connection to the crona steel range. The distinctive table top design featuring flat steel struts and a scratch-resistant powder coating, blends in perfectly with the rest of the crona outdoor collection to create an elegant, uniform appearance.





<u>02</u>

## In detail.

#### Variants.



<u>03</u>

## Impressions.













©Stefan Marquardt

BRUNNER | CRONA STEEL 12



Brunner lives for furniture that makes new things possible.