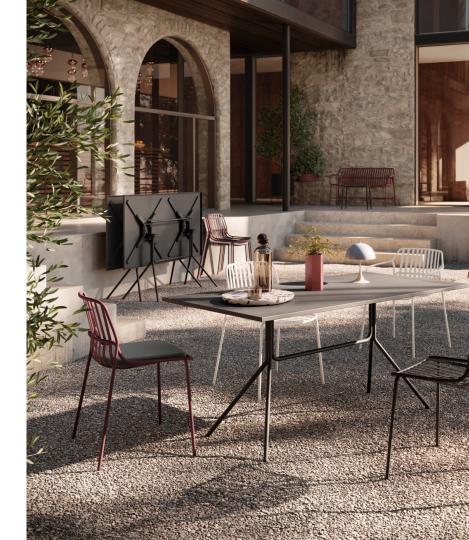

## Brightening up outdoor spaces.

- Perfectly coordinating with the lines of the seats
- Complete with special coating for outdoor use, giving restaurants and cafeterias a consistent design both inside and out
- Powder-coated components available in the seven crona light colours
- Round, square or rectangular tables with table tops made from steel panels
- Table top in an open strut design
- Elegant, geometric design combines an impression of lightness with high stability
- Additional standing table extends usage options
- Also available with a folding table top for space-saving
- Sturdy folding mechanism for easy use

## Served up beautifully.

The new outdoor table makes a chic statement about its connection to the crona steel range. The distinctive table top design featuring flat steel struts and a scratch-resistant powder coating, blends in perfectly with the rest of the crona outdoor collection to create an elegant, uniform appearance.