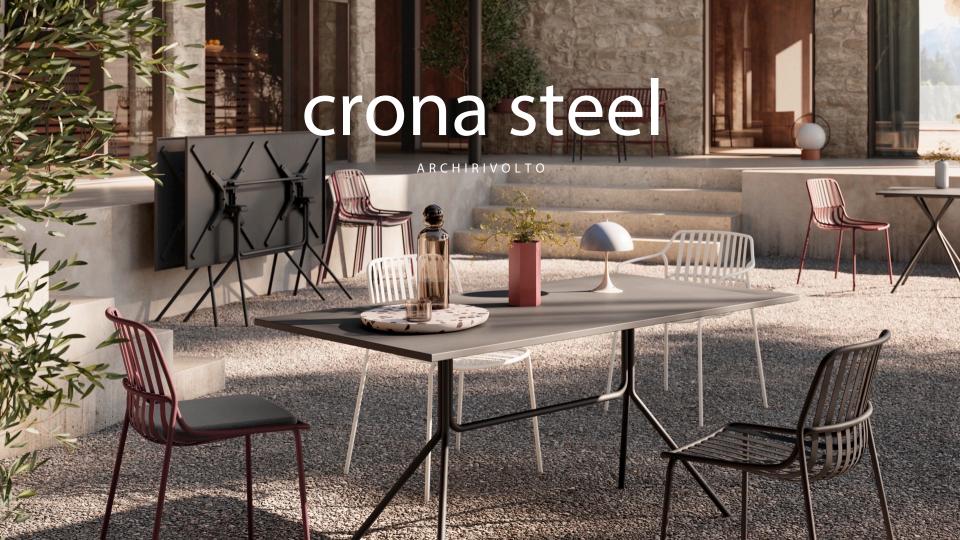

## Brightening up outdoor spaces.

- Perfectly coordinating with the lines of the seats
- Complete with special coating for outdoor use, giving restaurants and cafeterias a consistent design both inside and out
- Powder-coated components available in the seven crona light colours
- Round, square or rectangular tables with table tops made from steel panels
- Table top in an open strut design
- Elegant, geometric design combines an impression of lightness with high stability
- Additional standing table extends usage options
- Also available with a folding table top for space-saving
- Sturdy folding mechanism for easy use

## Served up beautifully.

The new outdoor table makes a chic statement about its connection to the crona steel range. The distinctive table top design featuring flat steel struts and a scratch-resistant powder coating, blends in perfectly with the rest of the crona outdoor collection to create an elegant, uniform appearance.