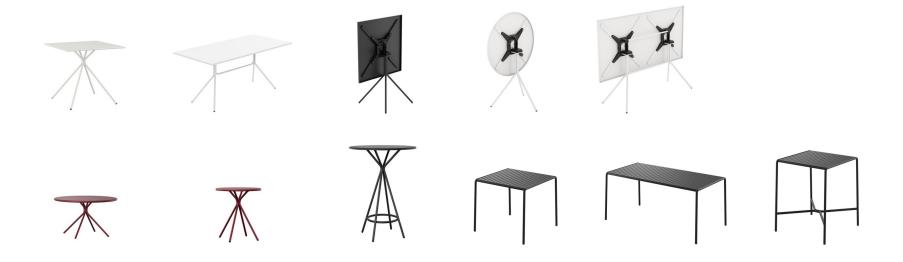

d out
- Powder-coated components available in the seven crona light colours
- Round, square or rectangular tables with table tops made from steel panels
- Table top in an open strut design
- Elegant, geometric design combines an impression of lightness with high stability
- Additional standing table extends usage options
- Also available with a folding table top for space-saving
- Sturdy folding mechanism for easy use



## Served up beautifully.

The new outdoor table makes a chic statement about its connection to the crona steel range. The distinctive table top design featuring flat steel struts and a scratch-resistant powder coating, blends in perfectly with the rest of the crona outdoor collection to create an elegant, uniform appearance.





<u>02</u>

## In detail.

#### Variants.



<u>03</u>

## Impressions.













©Stefan Marquardt

BRUNNER | CRONA STEEL 12



Brunner lives for furniture that makes new things possible.