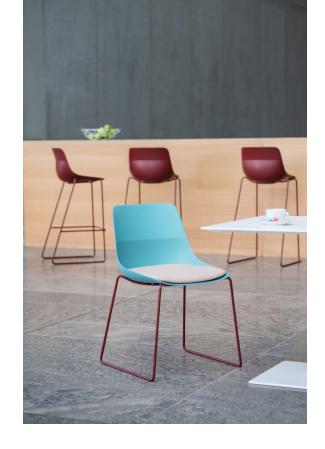

Vibrant colour combinations: including when combined with the optional seat cushion.

Also featuring a sled-base frame: up to 5 chairs can be stacked quite easily.