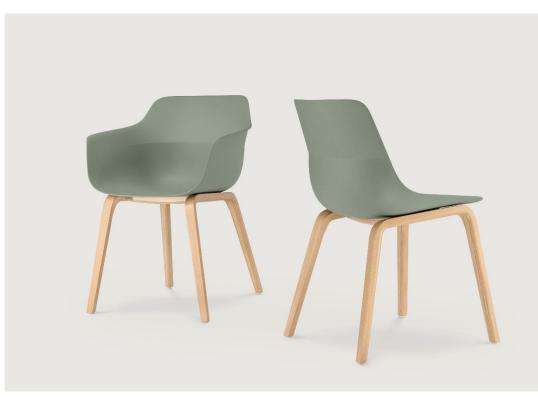

## You sit with your eyes.

- Eye-catching, lightweight chairs: plastic chair bodies in the crona family
- Shell with or without armrests
- Available in seven colours with matching coating hues
- Also available with a seat shell made of high-quality recycled plastic
- Large selection of different frame types such as four-legged, sled-base, spider and centre leg frames
- Also available with a seat cushion or cosy soft upholstery of the entire shell in a loose cushion look
- Easy to clean and disinfect
- Versatile and adaptable, from cafeterias and restaurants to hospitals

# Striking and lightweight design.

The matt plastic shells are visually reminiscent of the existing upholstered models and work on various bases.

As a practical yet comfortable highlight, crona light is ideal for catering and care settings. It is easy to clean and its properties and finish provide protection against dirt and germs.

## Always striking just the right note.

crona light features the perfect shade, and the perfect frame, for any interior. The possible uses are equally diverse in cafeterias, restaurants, conference rooms and hospitals.