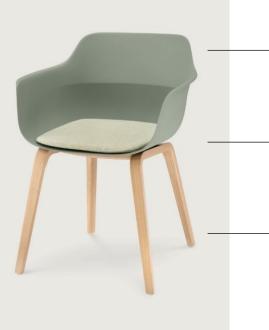

#### Shell

High-quality processed postindustrial recycled plastic\*

#### Seat cushion (optional)

Large selection of fabrics made from recycled fibres or natural yarns (e.g. new wool)

#### Frame

Versatile use thanks to many different frame options within the crona light series

\*To achieve a perfect material and processing quality, additional additives are added (e.g. colour concentrate, glass fibres approx. 15 %).