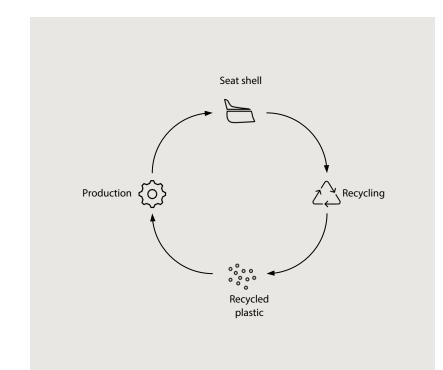

## The next step in a sustainable future

In the spirit of sustainable reinterpretation, the seat shell of the crona light series is also optionally available in recycled plastic.

The optional plastic shell is available in three natural colours and can be combined with the various frame versions to suit your own individual taste. Add an extra splash of colour using our seat cushions – which we are also pleased to offer in recycled materials.

# A plastic shell with impact.

Our seat shell is made from post-industrial recycled plastic, specifically a colourless, unmixed polypropylene homopolymer. This significantly reduces the use of primary materials such as crude oil. The use of this recycled material from industrial sources therefore helps to conserve resources while ensuring reliable colour accuracy.

In contrast to the regular crona light shell made of polypropylene, **up to 21% of CO<sub>2</sub> emissions can be saved** with each seat shell thanks to the use of recycled plastic.