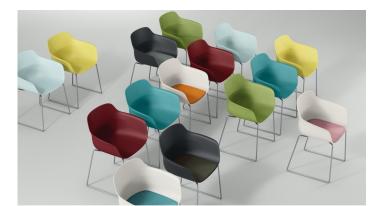

Vibrant colour combinations: including when combined with the optional seat cushion.

## You sit with your eyes.

- Eye-catching, lightweight chairs: plastic chair bodies in the crona family
- Shell with or without armrests
- Available in seven colours with matching coating hues
- Also available with a seat shell made of high-quality recycled plastic
- Large selection of different frame types such as four-legged, sled-base, spider and centre leg frames
- Also available with a seat cushion or cosy soft upholstery of the entire shell in a loose cushion look
- Easy to clean and disinfect
- Versatile and adaptable, from cafeterias and restaurants to hospitals