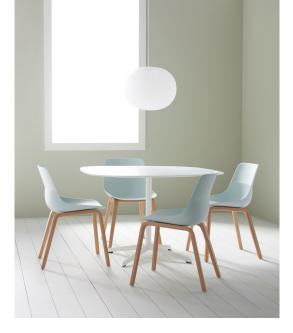

## You sit with your eyes.

- Eye-catching, lightweight chairs: plastic chair bodies in the crona family
- Shell with or without armrests
- Available in seven colours with matching coating hues
- Also available with a seat shell made of high-quality recycled plastic
- Large selection of different frame types such as four-legged, sled-base, spider and centre leg frames
- Also available with a seat cushion or cosy soft upholstery of the entire shell in a loose cushion look
- Easy to clean and disinfect
- Versatile and adaptable, from cafeterias and restaurants to hospitals

# Striking and lightweight design.

The matt plastic shells are visually reminiscent of the existing upholstered models and work on various bases.

As a practical yet comfortable highlight, crona light is ideal for catering and care settings. It is easy to clean and its properties and finish provide protection against dirt and germs.

## Always striking just the right note.

crona light features the perfect shade, and the perfect frame, for any interior. The possible uses are equally diverse in cafeterias, restaurants, conference rooms and hospitals.