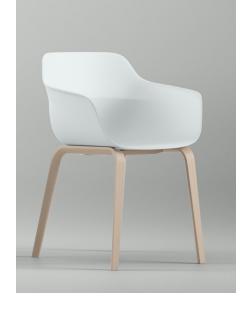

# Striking and lightweight design.

The matt plastic shells are visually reminiscent of the existing upholstered models and work on various bases.

As a practical yet comfortable highlight, crona light is ideal for catering and care settings. It is easy to clean and its properties and finish provide protection against dirt and germs.

## Always striking just the right note.

crona light features the perfect shade, and the perfect frame, for any interior. The possible uses are equally diverse in cafeterias, restaurants, conference rooms and hospitals.