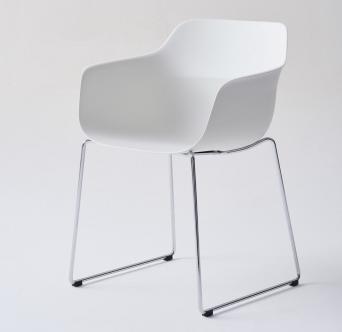

|
| In detail                       | <u>11</u> |
| Variants                        |           |
| <u>Impressions</u>              | <u>13</u> |
| Inspirations and detailed views |           |

Product idea.

## You sit with your eyes.

- Eye-catching, lightweight chairs: plastic chair bodies in the crona family
- Shell with or without armrests
- Available in seven colours with matching coating hues
- Also available with a seat shell made of high-quality recycled plastic
- Large selection of different frame types such as four-legged, sled-base, spider and centre leg frames
- Also available with a seat cushion or cosy soft upholstery of the entire shell in a loose cushion look
- Easy to clean and disinfect
- Versatile and adaptable, from cafeterias and restaurants to hospitals



# Striking and lightweight design.

The matt plastic shells are visually reminiscent of the existing upholstered models and work on various bases.

As a practical yet comfortable highlight, crona light is ideal for catering and care settings. It is easy to clean and its properties and finish provide protection against dirt and germs.



Vibrant colour combinations: including when combined with the optional seat cushion.



## Always striking just the right note.

crona light features the perfect shade, and the perfect frame, for any interior. The possible uses are equally diverse in cafeterias, restaurants, conference rooms and hospitals.





Also featuring a sled-base frame: up to 5 chairs can be stacked quite easily.

# For everyone who wants everything.

To take comfort to the next l