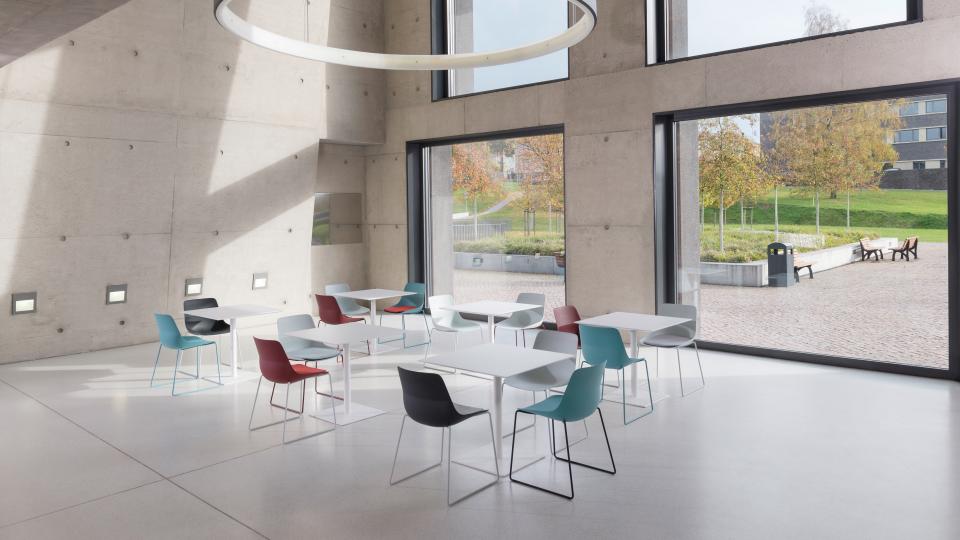

## You sit with your eyes.

- Eye-catching, lightweight chairs: plastic chair bodies in the crona family
- Shell with or without armrests
- Available in seven colours with matching coating hues
- Also available with a seat shell made of high-quality recycled plastic
- Large selection of different frame types such as four-legged, sled-base, spider and centre leg frames
- Also available with a seat cushion or cosy soft upholstery of the entire shell in a loose cushion look
- Easy to clean and disinfect
- Versatile and adaptable, from cafeterias and restaurants to hospitals

# Striking and lightweight design.

The matt plastic shells are visually reminiscent of the existing upholstered models and work on various bases.

As a practical yet comfortable highlight, crona light is ideal for catering and care settings. It is easy to clean and its properties and finish provide protection against dirt and germs.

## Always striking just the right note.

crona light features the perfect shade, and the perfect frame, for any interior. The possible uses are equally diverse in cafeterias, restaurants, conference rooms and hospitals.

Also featuring a sled-base frame: up to 5 chairs can be stacked quite easily.