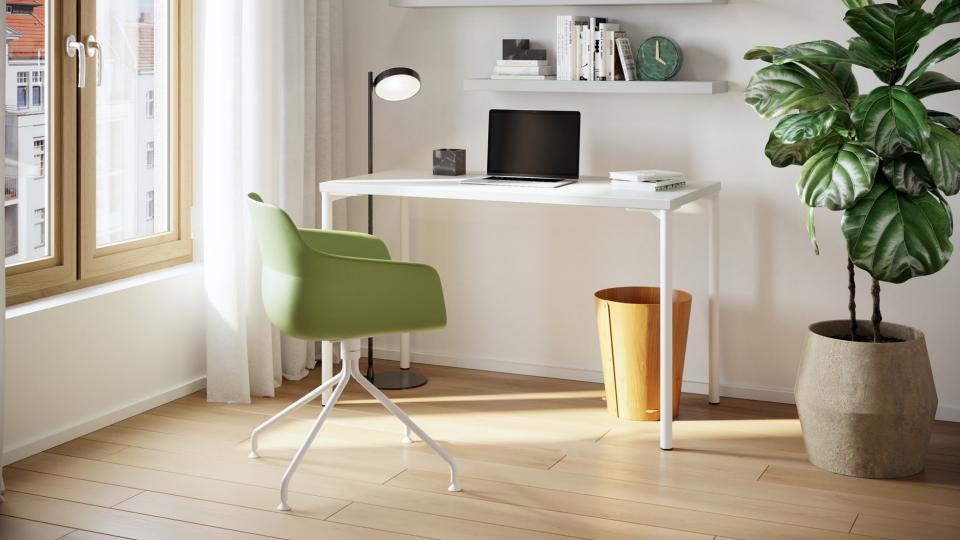

# For everyone who wants everything.

To take comfort to the next level, the seat shell is available with optional soft, single-colour upholstery in a relaxed cushioned look.

This version can be combined with all six frame types, with armrests as a further option. The features can now be configured one by one to create the perfect chair for use in cafeterias, restaurants, conference rooms and hospitals. **Soft fully upholstered version:** featuring a relaxed cushioned look with seat cushion insert.