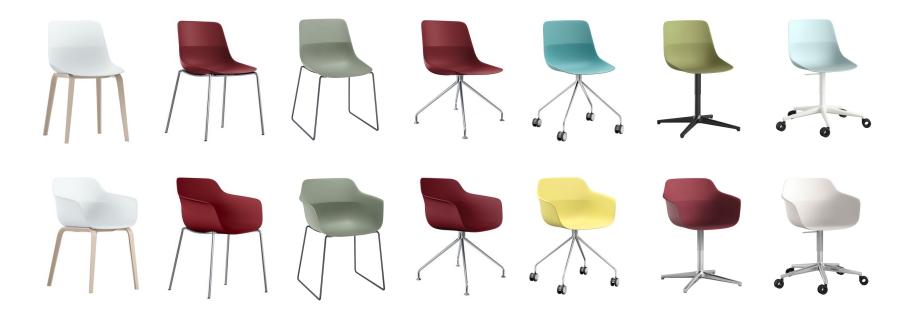

## You sit with your eyes.

- Eye-catching, lightweight chairs: plastic chair bodies in the crona family
- Shell with or without armrests
- Available in seven colours with matching coating hues
- Also available with a seat shell made of high-quality recycled plastic
- Large selection of different frame types such as four-legged, sled-base, spider and centre leg frames
- Also available with a seat cushion or cosy soft upholstery of the entire shell in a loose cushion look
- Easy to clean and disinfect
- Versatile and adaptable, from cafeterias and restaurants to hospitals

#### Frame

Versatile use thanks to many different frame options within the crona light series

\*To achieve a perfect material and processing quality, additional additives are added (e.g. colour concentrate, glass fibres approx. 15 %).