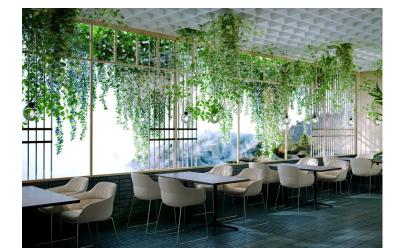

## Always striking just the right note.

crona light features the perfect shade, and the perfect frame, for any interior. The possible uses are equally diverse in cafeterias, restaurants, conference rooms and hospitals.

# For everyone who wants everything.

To take comfort to the next level, the seat shell is available with optional soft, single-colour upholstery in a relaxed cushioned look.

This version can be combined with all six frame types, with armrests as a further option. The features can now be configured one by one to create the perfect chair for use in cafeterias, restaurants, conference rooms and hospitals. **Soft fully upholstered version:** featuring a relaxed cushioned look with seat cushion insert.