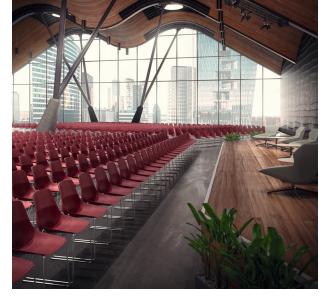

## Always striking just the right note.

crona light features the perfect shade, and the perfect frame, for any interior. The possible uses are equally diverse in cafeterias, restaurants, conference rooms and hospitals.