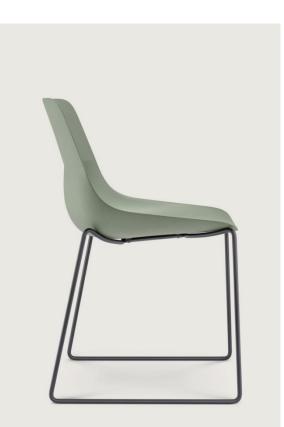

erfect material and processing quality, additional additives are added (e.g. colour concentrate, glass fibres approx. 15 %).

# A plastic shell with impact.

Our seat shell is made from post-industrial recycled plastic, specifically a colourless, unmixed polypropylene homopolymer. This significantly reduces the use of primary materials such as crude oil. The use of this recycled material from industrial sources therefore helps to conserve resources while ensuring reliable colour accuracy.

In contrast to the regular crona light shell made of polypropylene, **up to 21% of CO<sub>2</sub> emissions can be saved** with each seat shell thanks to the use of recycled plastic.



# In detail.

BRUNNER | CRONA LIGHT

### Variants.



<u>03</u>

## Impressions.

BRUNNER | CRONA LIGHT





















BRUNNER | CRONA LIGHT



Brunner lives for furniture that makes new things possible.

brunner-group.com