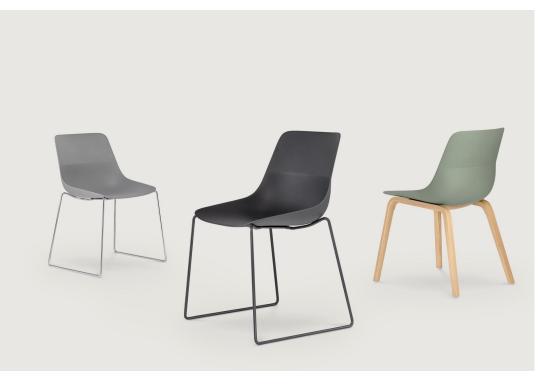

## You sit with your eyes.

- Eye-catching, lightweight chairs: plastic chair bodies in the crona family
- Shell with or without armrests
- Available in seven colours with matching coating hues
- Also available with a seat shell made of high-quality recycled plastic
- Large selection of different frame types such as four-legged, sled-base, spider and centre leg frames
- Also available with a seat cushion or cosy soft upholstery of the entire shell in a loose cushion look
- Easy to clean and disinfect
- Versatile and adaptable, from cafeterias and restaurants to hospitals

## The next step in a sustainable future

In the spirit of sustainable reinterpretation, the seat shell of the crona light series is also optionally available in recycled plastic.

The optional plastic shell is available in three natural colours and can be combined with the various frame versions to suit your own individual taste. Add an extra splash of colour using our seat cushions – which we are also pleased to offer in recycled materials.

#### Frame

Versatile use thanks to many different frame options within the crona light series

\*To achieve a perfect material and processing quality, additional additives are added (e.g. colour concentrate, glass fibres approx. 15 %).