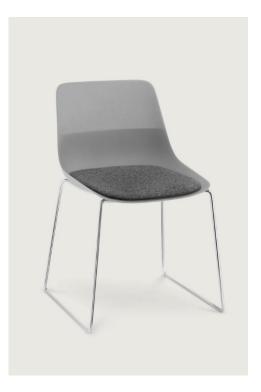

# For everyone who wants everything.

To take comfort to the next level, the seat shell is available with optional soft, single-colour upholstery in a relaxed cushioned look.

This version can be combined with all six frame types, with armrests as a further option. The features can now be configured one by one to create the perfect chair for use in cafeterias, restaurants, conference rooms and hospitals. **Soft fully upholstered version:** featuring a relaxed cushioned look with seat cushion insert.