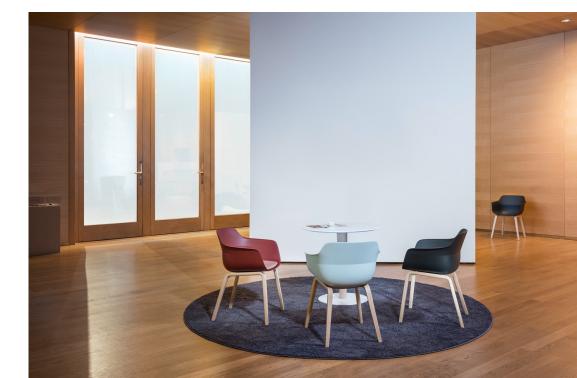

## Always striking just the right note.

crona light features the perfect shade, and the perfect frame, for any interior. The possible uses are equally diverse in cafeterias, restaurants, conference rooms and hospitals.