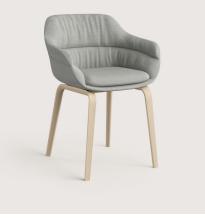

# For everyone who wants everything.

To take comfort to the next level, the seat shell is available with optional soft, single-colour upholstery in a relaxed cushioned look.

This version can be combined with all six frame types, with armrests as a further option. The features can now be configured one by one to create the perfect chair for use in cafeterias, restaurants, conference rooms and hospitals. **Soft fully upholstered version:** featuring a relaxed cushioned look with seat cushion insert.