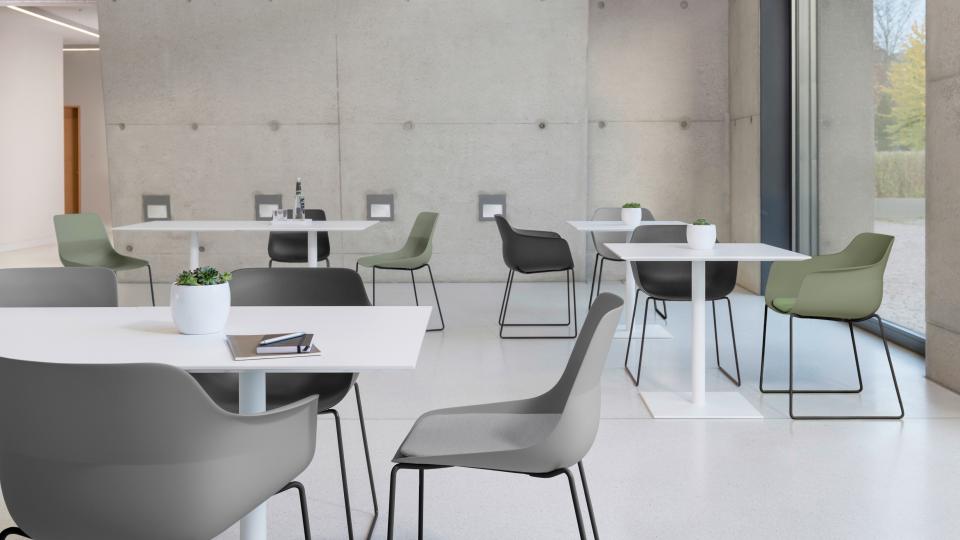

## You sit with your eyes.

- Eye-catching, lightweight chairs: plastic chair bodies in the crona family
- Shell with or without armrests
- Available in seven colours with matching coating hues
- Also available with a seat shell made of high-quality recycled plastic
- Large selection of different frame types such as four-legged, sled-base, spider and centre leg frames
- Also available with a seat cushion or cosy soft upholstery of the entire shell in a loose cushion look
- Easy to clean and disinfect
- Versatile and adaptable, from cafeterias and restaurants to hospitals

# For everyone who wants everything.

To take comfort to the next level, the seat shell is available with optional soft, single-colour upholstery in a relaxed cushioned look.

This version can be combined with all six frame types, with armrests as a further option. The features can now be configured one by one to create the perfect chair for use in cafeterias, restaurants, conference rooms and hospitals. **Soft fully upholstered version:** featuring a relaxed cushioned look with seat cushion insert.

## The next step in a sustainable future

In the spirit of sustainable reinterpretation, the seat shell of the crona light series is also optionally available in recycled plastic.

The optional plastic shell is available in three natural colours and can be combined with the various frame versions to suit your own individual taste. Add an extra splash of colour using our seat cushions – which we are also pleased to offer in recycled materials.