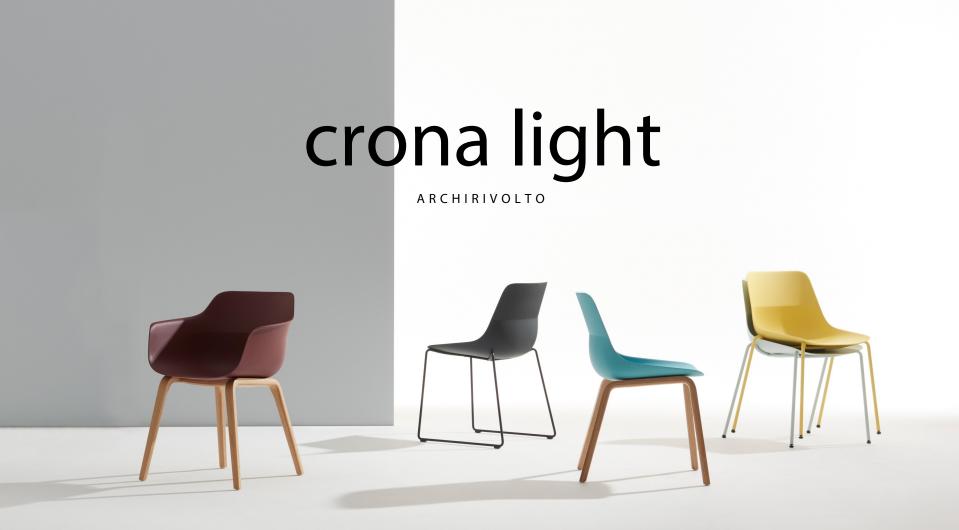

## You sit with your eyes.

- Eye-catching, lightweight chairs: plastic chair bodies in the crona family
- Shell with or without armrests
- Available in seven colours with matching coating hues
- Also available with a seat shell made of high-quality recycled plastic
- Large selection of different frame types such as four-legged, sled-base, spider and centre leg frames
- Also available with a seat cushion or cosy soft upholstery of the entire shell in a loose cushion look
- Easy to clean and disinfect
- Versatile and adaptable, from cafeterias and restaurants to hospitals

# Striking and lightweight design.

The matt plastic shells are visually reminiscent of the existing upholstered models and work on various bases.

As a practical yet comfortable highlight, crona light is ideal for catering and care settings. It is easy to clean and its properties and finish provide protection against dirt and germs.

## Always striking just the right note.

crona light features the perfect shade, and the perfect frame, for any interior. The possible uses are equally diverse in cafeterias, restaurants, conference rooms and hospitals.