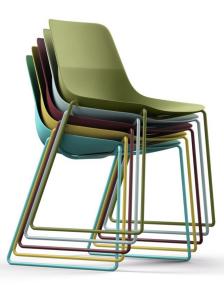

ry of the entire shell in a loose cushion look
- Easy to clean and disinfect
- Versatile and adaptable, from cafeterias and restaurants to hospitals



# Striking and lightweight design.

The matt plastic shells are visually reminiscent of the existing upholstered models and work on various bases.

As a practical yet comfortable highlight, crona light is ideal for catering and care settings. It is easy to clean and its properties and finish provide protection against dirt and germs.



Vibrant colour combinations: including when combined with the optional seat cushion.



## Always striking just the right note.

crona light features the perfect shade, and the perfect frame, for any interior. The possible uses are equally diverse in cafeterias, restaurants, conference rooms and hospitals.





Also featuring a sled-base frame: up to 5 chairs can be stacked quite easily.

# For everyone who wants everything.

To take comfort to the next level, the seat shell is available with optional soft, single-colour upholstery in a relaxed cushioned look.

This version can be combined with all six frame types, with armrests as a further option. The features can now be configured one by one to create the perfect chair for use in cafeterias, restaurants, conference rooms and hospitals. **Soft fully upholstered version:** featuring a relaxed cushioned look with seat cushion insert.





## The next step in a sustainable future

In the spirit of sustainable reinterpretation, the seat shell of the crona light series is also optionally available in recycled plastic.

The optional plastic shell