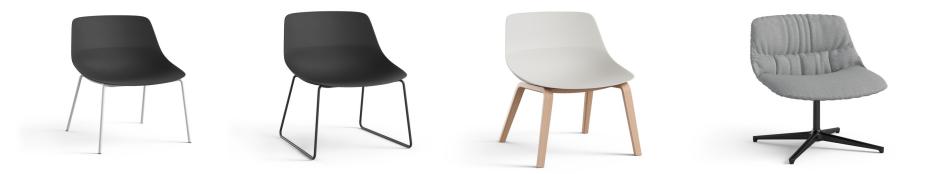

#### When do you lounge around in peace?

Since relaxation can look quite different from person to person, the frame is available in four versions: four-legged wood, steel, central foot and sled-base. These can be combined with the back-friendly shell options as desired.

#### Variants.

<u>03</u>