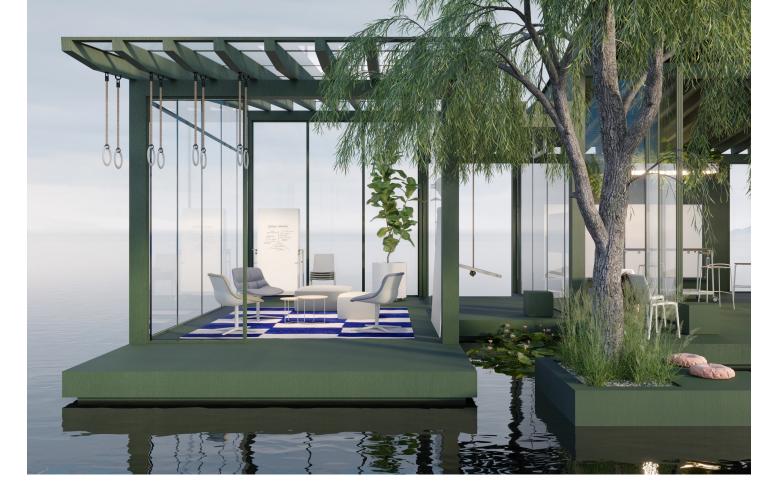

### Because relaxing is pretty simple.

Comfort looks good in any setting - and crona light lounge adds to this pleasant oasis of tranquillity. Its wide shell makes it a highly competitive seating option in all settings.

Suitable for a variety of possible uses: in cafeterias, restaurants, lounge and waiting areas.