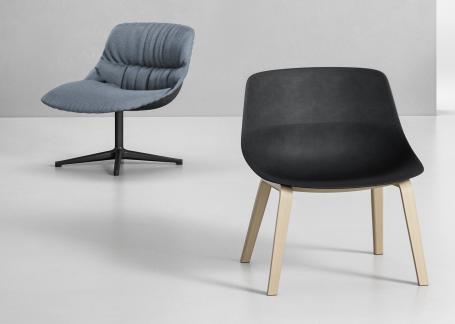

### Because relaxing is actually very easy.

- Successful expansion of the crona light range to include a comfortable lounge chair
- Wide, inviting lounge shell made from high-quality recycled plastic with the characteristic crona elegance
- Optional with loose seat cushion
- Optional cosy, soft upholstery across the entire inside of the shell for a relaxed and comfortable look and feel
- Available with a sled-base or the new central base as well as a four-leg frame in wood or steel
- Chromed or powder-coated frame
- For use in cafeterias, restaurants, lounge and waiting areas
- Various combination possibilities within the crona collection

#### When do you lounge around in peace?

Since relaxation can look quite different from person to person, the frame is available in four versions: four-legged wood, steel, central foot and sled-base. These can be combined with the back-friendly shell options as desired.