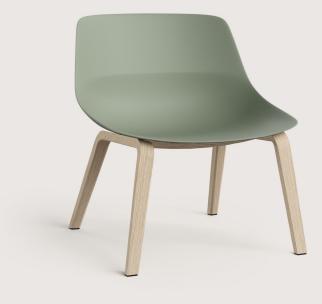

We are forging new paths here: The seat shell is also available in an environmentally friendly version. Made from high-quality, fully recycled plastic in agave, an extra colour on top of the standard lava, stone, black cherry and aqua.

Also available in an environmentally friendly version: with a seat shell made of fully recycled plastic.