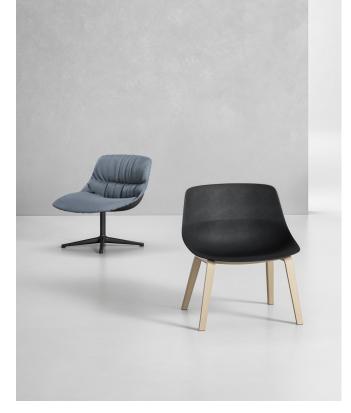

### Because relaxing is actually very easy.

- Successful expansion of the crona light range to include a comfortable lounge chair
- Wide, inviting lounge shell made from high-quality recycled plastic with the characteristic crona elegance
- Optional with loose seat cushion
- Optional cosy, soft upholstery across the entire inside of the shell for a relaxed and comfortable look and feel
- Available with a sled-base or the new central base as well as a four-leg frame in wood or steel
- Chromed or powder-coated frame
- For use in cafeterias, restaurants, lounge and waiting areas
- Various combination possibilities within the crona collection

#### When do you lounge around in peace?

Since relaxation can look quite different from person to person, the frame is available in four versions: four-legged wood, steel, central foot and sled-base. These can be combined with the back-friendly shell options as desired.