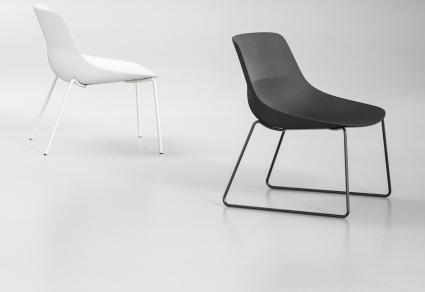

### Because relaxing is actually very easy.

- Successful expansion of the crona light range to include a comfortable lounge chair
- Wide, inviting lounge shell made from high-quality recycled plastic with the characteristic crona elegance
- Optional with loose seat cushion
- Optional cosy, soft upholstery across the entire inside of the shell for a relaxed and comfortable look and feel
- Available with a sled-base or the new central base as well as a four-leg frame in wood or steel
- Chromed or powder-coated frame
- For use in cafeterias, restaurants, lounge and waiting areas
- Various combination possibilities within the crona collection

#### When do you lounge around in peace?

Since relaxation can look quite different from person to person, the frame is available in four versions: four-legged wood, steel, central foot and sled-base. These can be combined with the back-friendly shell options as desired.