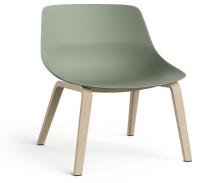

### Because relaxing is actually very easy.

- Successful expansion of the crona light range to include a comfortable lounge chair
- Wide, inviting lounge shell made from high-quality recycled plastic with the characteristic crona elegance
- Optional with loose seat cushion
- Optional cosy, soft upholstery across the entire inside of the shell for a relaxed and comfortable look and feel
- Available with a sled-base or the new central base as well as a four-leg frame in wood or steel
- Chromed or powder-coated frame
- For use in cafeterias, restaurants, lounge and waiting areas
- Various combination possibilities within the crona collection

#### When do you lounge around in peace?

Since relaxation can look quite different from person to person, the frame is available in four versions: four-legged wood, steel, central foot and sled-base. These can be combined with the back-friendly shell options as desired.