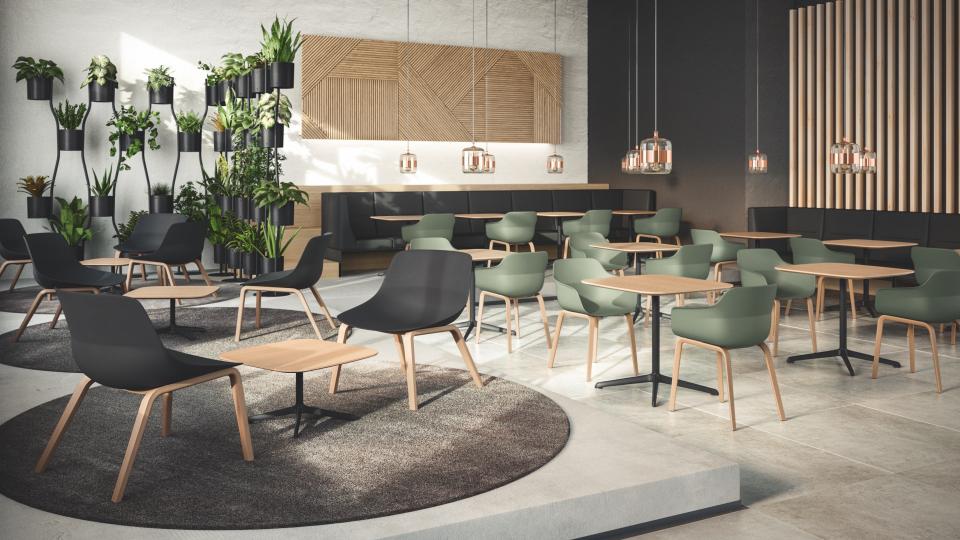

Suitable for a variety of possible uses: in cafeterias, restaurants, lounge and waiting areas.

#### When do you lounge around in peace?

Since relaxation can look quite different from person to person, the frame is available in four versions: four-legged wood, steel, central foot and sled-base. These can be combined with the back-friendly shell options as desired.