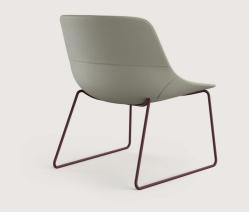

### Because relaxing is actually very easy.

- Successful expansion of the crona light range to include a comfortable lounge chair
- Wide, inviting lounge shell made from high-quality recycled plastic with the characteristic crona elegance
- Optional with loose seat cushion
- Optional cosy, soft upholstery across the entire inside of the shell for a relaxed and comfortable look and feel
- Available with a sled-base or the new central base as well as a four-leg frame in wood or steel
- Chromed or powder-coated frame
- For use in cafeterias, restaurants, lounge and waiting areas
- Various combination possibilities within the crona collection

#### When do you lounge around in peace?

Since relaxation can look quite different from person to person, the frame is available in four versions: four-legged wood, steel, central foot and sled-base. These can be combined with the back-friendly shell options as desired.