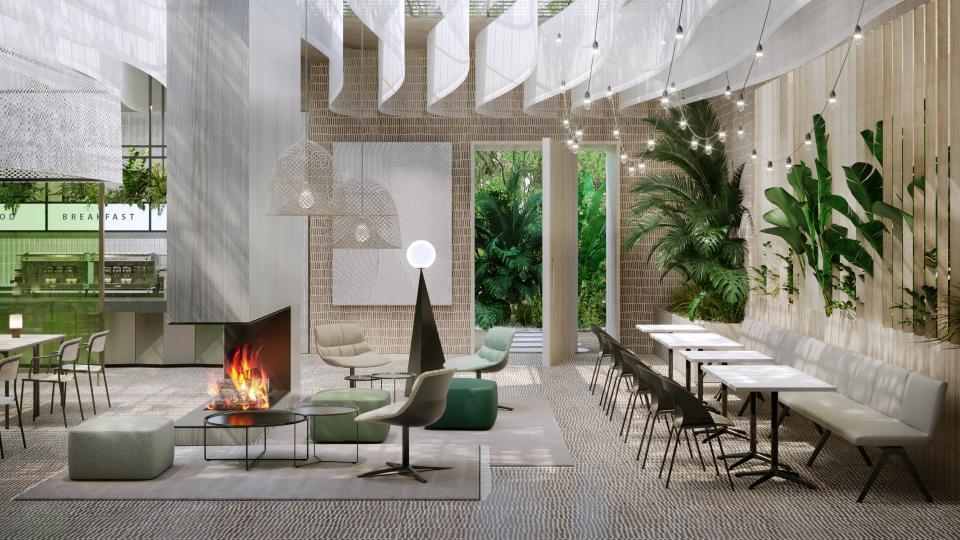

### Because relaxing is pretty simple.

Comfort looks good in any setting - and crona light lounge adds to this pleasant oasis of tranquillity. Its wide shell makes it a highly competitive seating option in all settings.

Suitable for a variety of possible uses: in cafeterias, restaurants, lounge and waiting areas.

#### Impressions.

Brunner lives for furniture that makes new things possible.

brunner-group.com