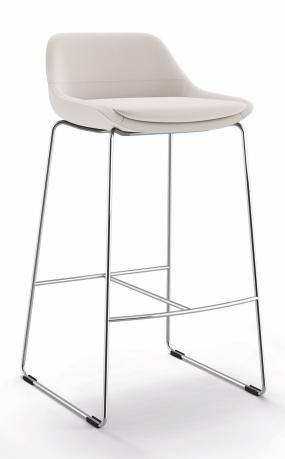

### Dynamic lines.

- Matching bar stool for the crona series
- Featuring a comfortable fully upholstered seat shell
- Choice of robust, height-adjustable column or delicate sled-base frame

#### Variants.

At counters or café tables, crona bar is on trend and you are always on a high.

crona bar is optionally available with a delicate sled-base frame or on a sturdy, height-adjustable column with round disc base and footrest. The seat swivels on the central foot version and the seat height can be adjusted from 60 to 87 cm.