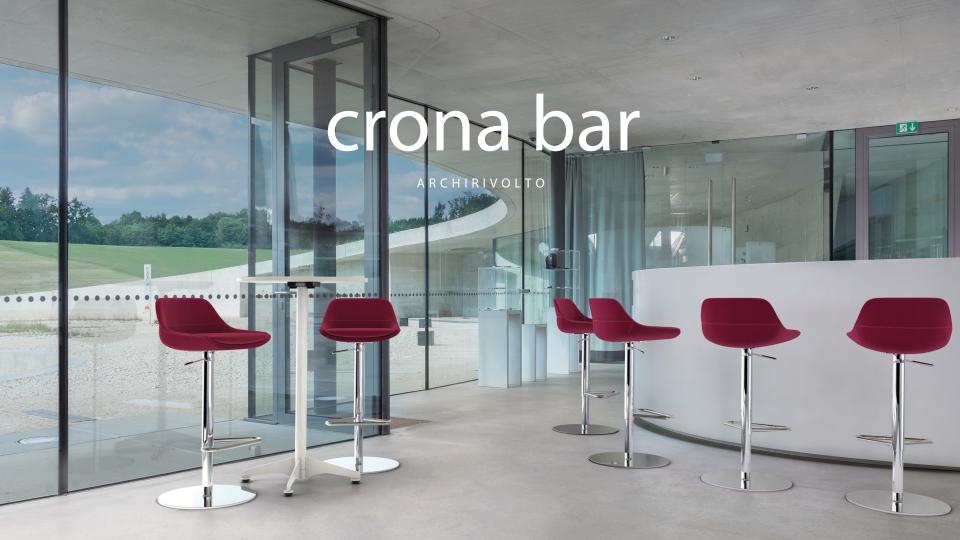

# Stay seated at the bar in comfort.

The unusually shaped, fully upholstered seat shell on the sturdy bar stool adds a touch of contemporary panache to any bar or café.

The seat cushion insert adds extra comfort, making any bar feel like a lounge.

#### Variants.

At counters or café tables, crona bar is on trend and you are always on a high.

crona bar is optionally available with a delicate sled-base frame or on a sturdy, height-adjustable column with round disc base and footrest. The seat swivels on the central foot version and the seat height can be adjusted from 60 to 87 cm.

# Impressions.

BRUNNER | CRONA BAR

| Brunner lives for furniture that makes new things possible. |  |
|-------------------------------------------------------------|--|
|                                                             |  |
|                                                             |  |
|                                                             |  |