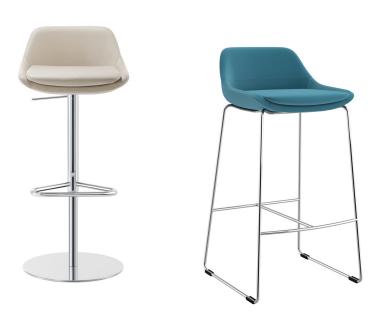

### Dynamic lines.

- Matching bar stool for the crona series
- Featuring a comfortable fully upholstered seat shell
- Choice of robust, height-adjustable column or delicate sled-base frame

# Stay seated at the bar in comfort.

The unusually shaped, fully upholstered seat shell on the sturdy bar stool adds a touch of contemporary panache to any bar or café.

The seat cushion insert adds extra comfort, making any bar feel like a lounge.

#### Variants.

At counters or café tables, crona bar is on trend and you are always on a high.

crona bar is optionally available with a delicate sled-base frame or on a sturdy, height-adjustable column with round disc base and footrest. The seat swivels on the central foot version and the seat height can be adjusted from 60 to 87 cm.