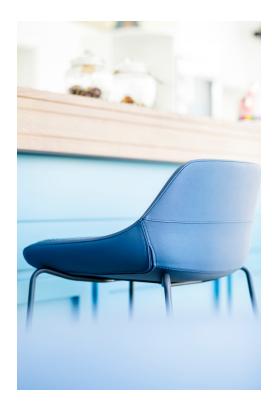

# Stay seated at the bar in comfort.

The unusually shaped, fully upholstered seat shell on the sturdy bar stool adds a touch of contemporary panache to any bar or café.

The seat cushion insert adds extra comfort, making any bar feel like a lounge.

#### Variants.

At counters or café tables, crona bar is on trend and you are always on a high.

crona bar is optionally available with a delicate sled-base frame or on a sturdy, height-adjustable column with round disc base and footrest. The seat swivels on the central foot version and the seat height can be adjusted from 60 to 87 cm.