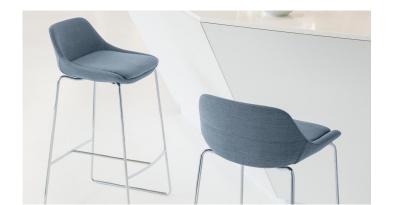

### Dynamic lines.

- Matching bar stool for the crona series
- Featuring a comfortable fully upholstered seat shell
- Choice of robust, height-adjustable column or delicate sled-base frame

#### Variants.

At counters or café tables, crona bar is on trend and you are always on a high.

crona bar is optionally available with a delicate sled-base frame or on a sturdy, height-adjustable column with round disc base and footrest. The seat swivels on the central foot version and the seat height can be adjusted from 60 to 87 cm.