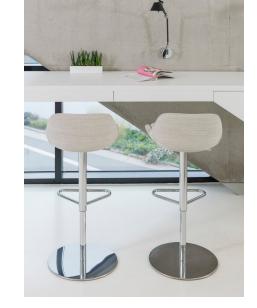

#### Variants.

At counters or café tables, crona bar is on trend and you are always on a high.

crona bar is optionally available with a delicate sled-base frame or on a sturdy, height-adjustable column with round disc base and footrest. The seat swivels on the central foot version and the seat height can be adjusted from 60 to 87 cm.