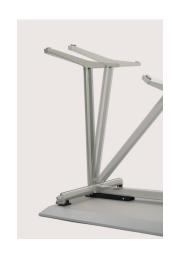

## Folds like a charm: design and functionality in one.

advance combines elegant design with practical flexibility. The T-shaped die-cast Aluminium frame with stacking rails provides stability and easy handling. The fail-safe folding Mechanism ensures safety, while the clever cable guide rail in the table leg keeps things tidy. Perfect for stylish events.

## Features of the Product.

- Folding table for exclusive seminar and event areas
- Die-cast aluminium frame in tried-and-tested
   T-shape with integral stacking rails
- Folding mechanism with fail-safe protection
- Cable guide rail in the table leg with optional cable routing to match the frame finish

#### Functions of the Table.

Detachable cable guide

Folding mechanism

Stacking protection

03