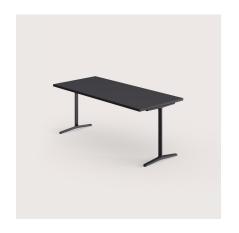

## Folds like a charm: design and functionality in one.

advance combines elegant design with practical flexibility. The T-shaped die-cast Aluminium frame with stacking rails provides stability and easy handling. The fail-safe folding Mechanism ensures safety, while the clever cable guide rail in the table leg keeps things tidy. Perfect for stylish events.

## Features of the Product.

- Folding table for exclusive seminar and event areas
- Die-cast aluminium frame in tried-and-tested
   T-shape with integral stacking rails
- Folding mechanism with fail-safe protection
- Cable guide rail in the table leg with optional cable routing to match the frame finish

#### Frame Variants.

Coated in selected colours

Polished