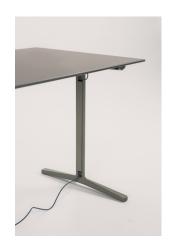

## Folds like a charm: design and functionality in one.

advance combines elegant design with practical flexibility. The T-shaped die-cast Aluminium frame with stacking rails provides stability and easy handling. The fail-safe folding Mechanism ensures safety, while the clever cable guide rail in the table leg keeps things tidy. Perfect for stylish events.

## Features of the Product.

- Folding table for exclusive seminar and event areas
- Die-cast aluminium frame in tried-and-tested
   T-shape with integral stacking rails
- Folding mechanism with fail-safe protection
- Cable guide rail in the table leg with optional cable routing to match the frame finish

#### Functions of the Table.

Detachable cable guide

Folding mechanism

Stacking protection

03