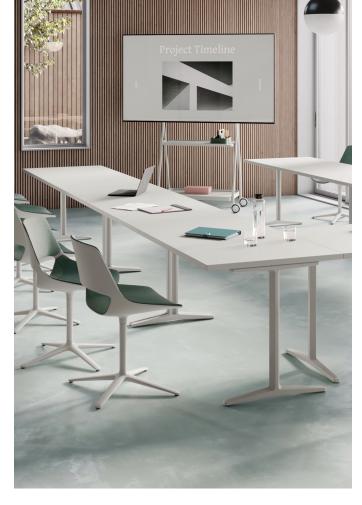

## Folds like a charm: design and functionality in one.

advance combines elegant design with practical flexibility. The T-shaped die-cast Aluminium frame with stacking rails provides stability and easy handling. The fail-safe folding Mechanism ensures safety, while the clever cable guide rail in the table leg keeps things tidy. Perfect for stylish events.

## Features of the Product.

- Folding table for exclusive seminar and event areas
- Die-cast aluminium frame in tried-and-tested
   T-shape with integral stacking rails
- Folding mechanism with fail-safe protection
- Cable guide rail in the table leg with optional cable routing to match the frame finish