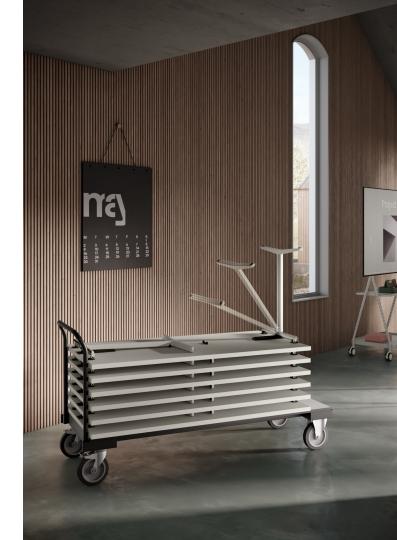

## Folds like a charm: design and functionality in one.

advance combines elegant design with practical flexibility. The T-shaped die-cast Aluminium frame with stacking rails provides stability and easy handling. The fail-safe folding Mechanism ensures safety, while the clever cable guide rail in the table leg keeps things tidy. Perfect for stylish events.

## Features of the Product.

- Folding table for exclusive seminar and event areas
- Die-cast aluminium frame in tried-and-tested
   T-shape with integral stacking rails
- Folding mechanism with fail-safe protection
- Cable guide rail in the table leg with optional cable routing to match the frame finish

#### Functions of the Table.

Detachable cable guide

Folding mechanism

Stacking protection

03