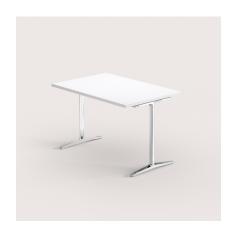

## Folds like a charm: design and functionality in one.

advance combines elegant design with practical flexibility. The T-shaped die-cast Aluminium frame with stacking rails provides stability and easy handling. The fail-safe folding Mechanism ensures safety, while the clever cable guide rail in the table leg keeps things tidy. Perfect for stylish events.

## Features of the Product.

- Folding table for exclusive seminar and event areas
- Die-cast aluminium frame in tried-and-tested
   T-shape with integral stacking rails
- Folding mechanism with fail-safe protection
- Cable guide rail in the table leg with optional cable routing to match the frame finish