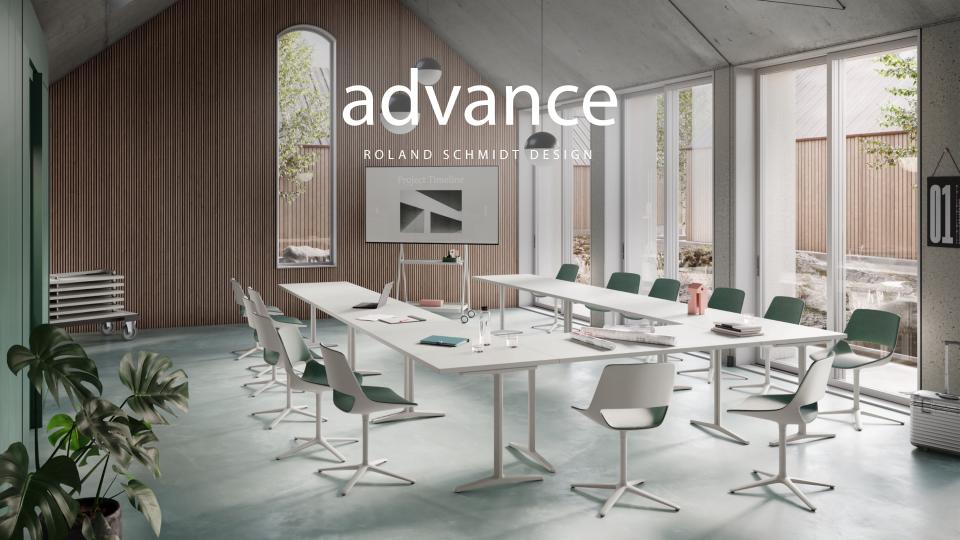

## Folds like a charm: design and functionality in one.

advance combines elegant design with practical flexibility. The T-shaped die-cast Aluminium frame with stacking rails provides stability and easy handling. The fail-safe folding Mechanism ensures safety, while the clever cable guide rail in the table leg keeps things tidy. Perfect for stylish events.

## Features of the Product.

- Folding table for exclusive seminar and event areas
- Die-cast aluminium frame in tried-and-tested
   T-shape with integral stacking rails
- Folding mechanism with fail-safe protection
- Cable guide rail in the table leg with optional cable routing to match the frame finish