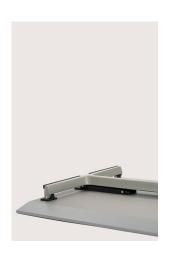

## Folds like a charm: design and functionality in one.

advance combines elegant design with practical flexibility. The T-shaped die-cast Aluminium frame with stacking rails provides stability and easy handling. The fail-safe folding Mechanism ensures safety, while the clever cable guide rail in the table leg keeps things tidy. Perfect for stylish events.

## Features of the Product.

- Folding table for exclusive seminar and event areas
- Die-cast aluminium frame in tried-and-tested
   T-shape with integral stacking rails
- Folding mechanism with fail-safe protection
- Cable guide rail in the table leg with optional cable routing to match the frame finish

#### Functions of the Table.

Detachable cable guide

Folding mechanism

Stacking protection

03